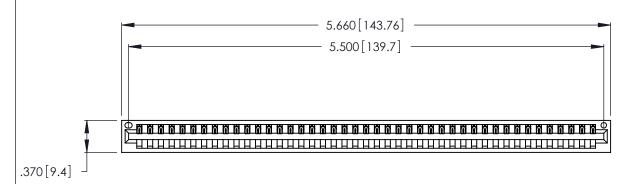

| 346/396 SERIES CARD EDGE CONNECTOR |
|------------------------------------|
| PART NUMBER: 346-043-520-101       |

**EDAC INC** TORONTO, ONTARIO CANADA

THESE DRAWINGS AND SPECIFICATIONS ARE THE PROPERTY OF EDAC INC.,AND SHALL NOT BE REPRODUCED, OR COPIED OR USED AS THE BASIS FOR THE MANUFACTURE OR SALE OF APPARATUS WITHOUT WRITTEN PERMISSION.

<u>Contact Dimensions:</u>
520-P.C. Tail .030x.018 (0.76x0.46) - Tail LG. = .175 (4.45) .125 (3.18) Contact Spacing x .250 (6.35) Row Spacing

THIS IS A C.A.D. GENERATED DRAWING DO NOT MAKE MANUAL REVISIONS TO MASTER.