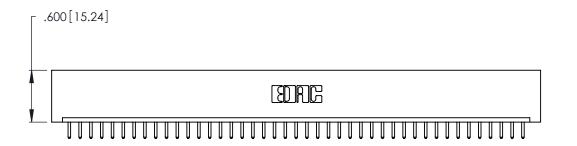

1

- INSULATOR MATERIAL: THERMOPLASTIC POLYESTER, UL 94V-0 CONTACT MATERIAL; COPPER, NICKEL, TIN\_ALLOY CA-725
- CONTACT PLATING: GOLD ON THE MATING AREA, TIN-LEAD ON THE CONTACT TAILS, NICKEL UNDERPLATE