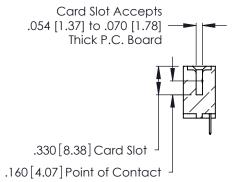

<u>Contact Dimensions:</u>
520-P.C. Tail .030x.018 (0.76x0.46) - Tail LG. = .175 (4.45) .125 (3.18) Contact Spacing x .250 (6.35) Row Spacing

THIS IS A C.A.D. GENERATED DRAWING DO NOT MAKE MANUAL REVISIONS TO MASTER.