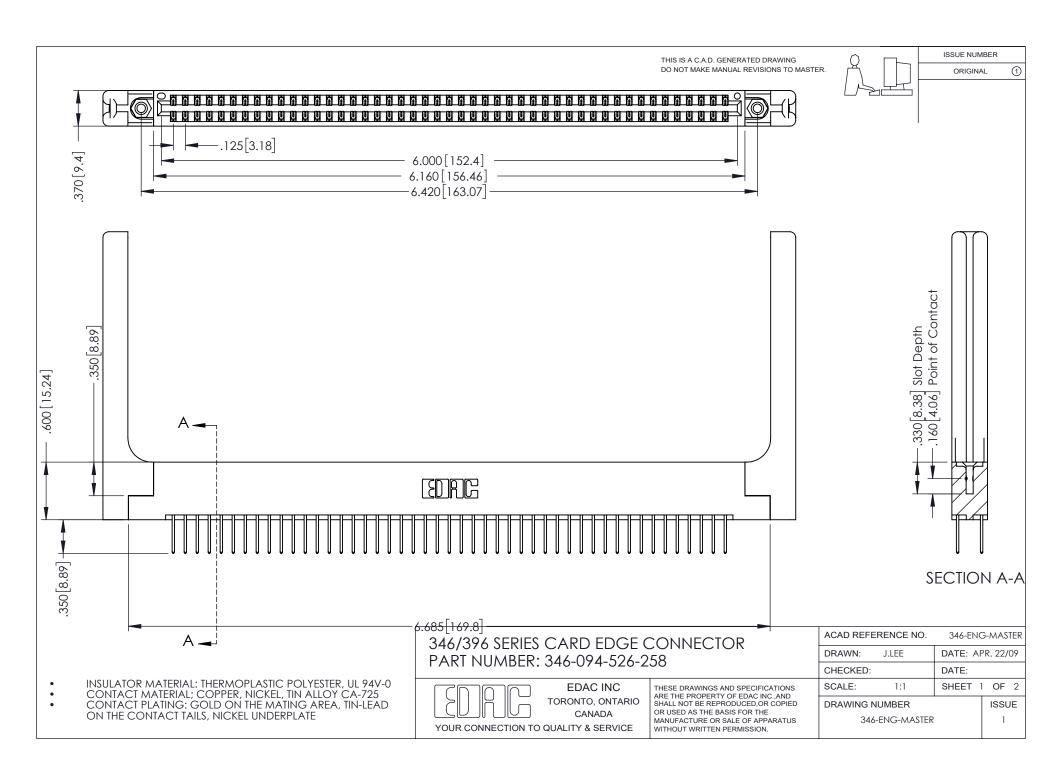

## **Contact Code 556**

INSULATOR MATERIAL: THERMOPLASTIC POLYESTER, UL 94V-0 CONTACT MATERIAL; COPPER, NICKEL, TIN ALLOY CA-725 CONTACT PLATING: GOLD ON THE MATING AREA, TIN-LEAD

ON THE CONTACT TAILS, NICKEL UNDERPLATE

## 346/396 SERIES CARD EDGE CONNECTOR CONTACT CODE 555,556,558,559,560 DIMENSIONS

YOUR CONNECTION TO QUALITY & SERVICE

**EDAC INC** TORONTO, ONTARIO CANADA

THESE DRAWINGS AND SPECIFICATIONS ARE THE PROPERTY OF EDAC INC.,AND SHALL NOT BE REPRODUCED, OR COPIED OR USED AS THE BASIS FOR THE MANUFACTURE OR SALE OF APPARATUS WITHOUT WRITTEN PERMISSION.