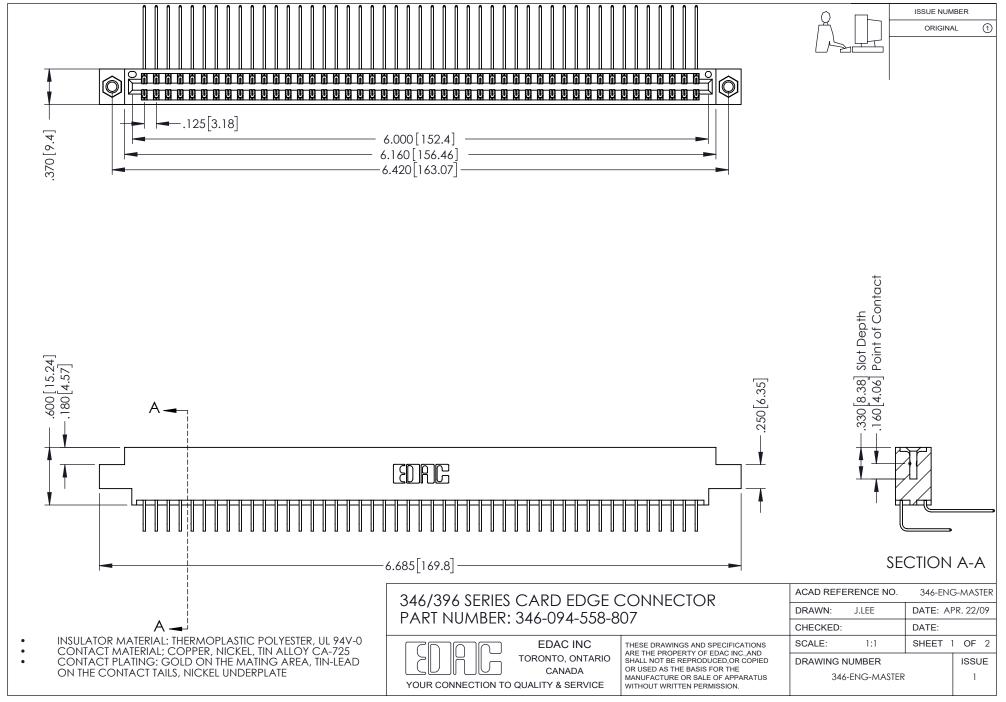

## **Contact Code 556**

INSULATOR MATERIAL: THERMOPLASTIC POLYESTER, UL 94V-0 CONTACT MATERIAL; COPPER, NICKEL, TIN ALLOY CA-725 CONTACT PLATING: GOLD ON THE MATING AREA, TIN-LEAD

ON THE CONTACT TAILS, NICKEL UNDERPLATE

## 346/396 SERIES CARD EDGE CONNECTOR CONTACT CODE 555,556,558,559,560 DIMENSIONS

YOUR CONNECTION TO QUALITY & SERVICE

**EDAC INC** TORONTO, ONTARIO CANADA

THESE DRAWINGS AND SPECIFICATIONS ARE THE PROPERTY OF EDAC INC.,AND SHALL NOT BE REPRODUCED, OR COPIED OR USED AS THE BASIS FOR THE MANUFACTURE OR SALE OF APPARATUS WITHOUT WRITTEN PERMISSION.