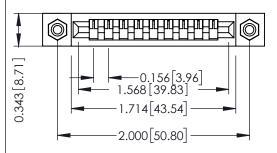

Mounting Option
#4-40 Unified Threaded Inserts

**Contact Detail** 

PC Tail .046x.013(1.17x0.33) - Tail LG=.358(9.09) .156 [3.96] Contact Spacing x .200 [5.08] Row Spacing THIS IS A C.A.D. GENERATED DRAWING
DO NOT MAKE MANUAL REVISIONS TO MAS