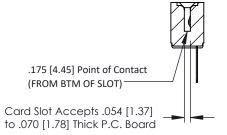

Mounting Option
#4-40 Unified Threaded Inserts

**Contact Detail** 

PC Tail .046x.013(1.17x0.33) - Tail LG=.358(9.09) .156 [3.96] Contact Spacing x .200 [5.08] Row Spacing THIS IS A C.A.D. GENERATED DRAWING
DO NOT MAKE MANUAL REVISIONS TO MAS