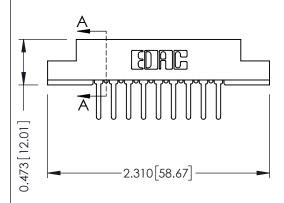

## **See Accompanying Pages for:**

- Contact Bend Details
- Mounting Options

## SECTION A-A

307 ENG MASTER

DATE: AUG. 11/09

SHEET 1 OF 3

J.LEE

307 Assembly

NTS

| 307 / 357 Card Edge Connector  |                   |                                                                                                                                   | ACAD RE |
|--------------------------------|-------------------|-----------------------------------------------------------------------------------------------------------------------------------|---------|
| Part Number: 357-009-527-108   |                   |                                                                                                                                   | DRAWN:  |
| FUIT NUTTIDET. 337-007-327-108 |                   |                                                                                                                                   | CHECKE  |
|                                | EDAC INC          | THESE DRAWINGS AND SPECIFICATIONS ARE THE PROPERTY OF EDAC INC.AND SHALL NOT BE REPRODUCED.OR COPIED OR USED AS THE BASIS FOR THE | SCALE:  |
|                                | TORONTO, ONTARIO  |                                                                                                                                   | DRAWING |
| YOUR CONNECTION TO             | OUALITY & SERVICE | MANUFACTURE OR SALE OF APPARATUS                                                                                                  | ;       |