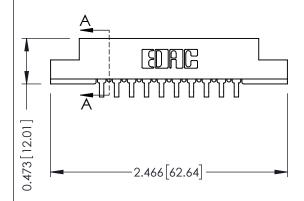

## SECTION A-A

| 307 / 357 Card Edge Connector                                |                                                                                                                                                                       | ACAD REFERENCE NO. 307 ENG MASTER                                                                                                                                                  |                                                                                                                                                                                                                             |                                                                                                                                                                                                                                                            |  |
|--------------------------------------------------------------|-----------------------------------------------------------------------------------------------------------------------------------------------------------------------|------------------------------------------------------------------------------------------------------------------------------------------------------------------------------------|-----------------------------------------------------------------------------------------------------------------------------------------------------------------------------------------------------------------------------|------------------------------------------------------------------------------------------------------------------------------------------------------------------------------------------------------------------------------------------------------------|--|
|                                                              |                                                                                                                                                                       | J.LEE                                                                                                                                                                              | DATE: AU                                                                                                                                                                                                                    | G. 11/09                                                                                                                                                                                                                                                   |  |
| Part Number: 357-010-559-107                                 | CHECKE                                                                                                                                                                | ):                                                                                                                                                                                 | DATE:                                                                                                                                                                                                                       |                                                                                                                                                                                                                                                            |  |
| EDAC INC THESE DRAWINGS AND SPECIFICATIONS                   | SCALE:                                                                                                                                                                | NTS                                                                                                                                                                                | SHEET '                                                                                                                                                                                                                     | 1 OF 3                                                                                                                                                                                                                                                     |  |
| SHALL NOT BE REPRODUCED,OR COPIED                            | DRAWING                                                                                                                                                               | NUMBER                                                                                                                                                                             |                                                                                                                                                                                                                             | ISSUE                                                                                                                                                                                                                                                      |  |
| MANUFACTURE OR SALE OF APPARATUS WITHOUT WRITTEN PERMISSION. | 3                                                                                                                                                                     | 07 Assembly                                                                                                                                                                        |                                                                                                                                                                                                                             | 1                                                                                                                                                                                                                                                          |  |
|                                                              | THESE DRAWINGS AND SPECIFICATIONS ARE THE PROPERTY OF EDAC INC., AND SHALL NOT BE REPRODUCED, OR COPIED OR USED AS THE BASIS FOR THE MANUFACTURE OR SALE OF APPARATUS | DRAWN:  OT  THESE DRAWINGS AND SPECIFICATIONS ARE THE PROPERTY OF EDAC INC.,AND SHALL NOT BE REPRODUCED,OR COPIED OR USED AS THE BASIS FOR THE MANUFACTURE OR SALE OF APPARATUS  3 | DRAWN: J.LEE  O7  CHECKED:  THESE DRAWINGS AND SPECIFICATIONS ARE THE PROPERTY OF EDAC INC.,AND SHALL NOT BE REPRODUCED,OR COPIED OR USED AS THE BASIS FOR THE MANUFACTURE OR SALE OF APPARATUS  307 Assembly  307 Assembly | DRAWN: J.LEE DATE: AU C HECKED: DATE: AU C HECKED: DATE:  THESE DRAWINGS AND SPECIFICATIONS ARE THE PROPERTY OF EDAC INC., AND SHALL NOT BE REPRODUCED, OR COPIED OR USED AS THE BASIS FOR THE MANUFACTURE OR SALE OF APPARATUS  307 Assembly 307 Assembly |  |