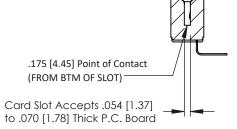

**Mounting Option** M3-0.5 Metric Threaded Inserts **Contact Detail** 

90 Degree Bend (Code 522 and 540 Contacts) .156 [3.96] Contact Spacing x .200 [5.08] Row Spacing