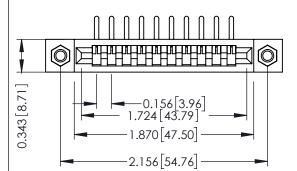

**Mounting Option** M3-0.5 Metric Threaded Inserts **Contact Detail** 

90 Degree Bend (Code 522 and 540 Contacts) .156 [3.96] Contact Spacing x .200 [5.08] Row Spacing