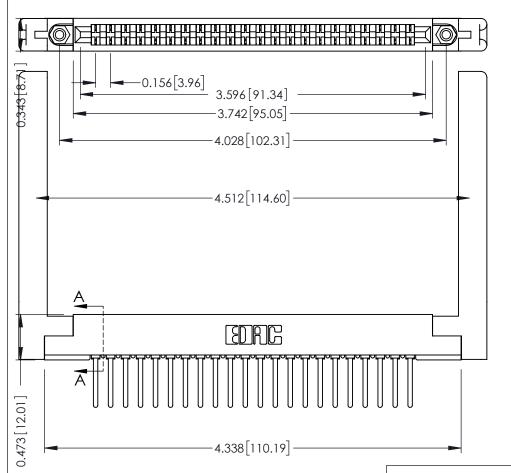

ORIGINAL

SECTION A-A

.175 [4.45] Point of Contact (FROM BTM OF SLOT) Card Slot Accepts .054 [1.37]

to .070 [1.78] Thick P.C. Board

**See Accompanying Pages for:** 

- **Contact Bend Details**
- **Mounting Options**

307 / 357 Card Edge Connector Part Number: 357-022-441-168

**EDAC INC** TORONTO, ONTARIO CANADA

THESE DRAWINGS AND SPECIFICATIONS ARE THE PROPERTY OF EDAC INC., AND SHALL NOT BE REPRODUCED, OR COPIED OR USED AS THE BASIS FOR THE MANUFACTURE OR SALE OF APPARATUS WITHOUT WRITTEN PERMISSION.