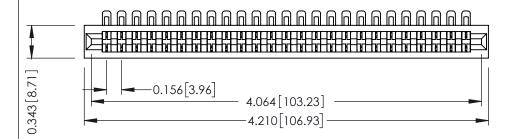

**Mounting Option** No Mounting Lugs **Contact Detail** 

90 Degree Bend (Code 401 Contacts)

.156 [3.96] Contact Spacing x .200 [5.08] Row Spacing

THIS IS A C.A.D. GENERATED DRAWING DO NOT MAKE MANUAL REVISIONS TO MASTER.