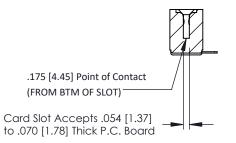

**Mounting Option** No Mounting Lugs **Contact Detail** 

90 Degree Bend (Code 401 Contacts)

.156 [3.96] Contact Spacing x .200 [5.08] Row Spacing

THIS IS A C.A.D. GENERATED DRAWING DO NOT MAKE MANUAL REVISIONS TO MASTER.



ISSUE NUMBER ORIGINAL





## **SECTION A-A**



**See Accompanying Pages for:** 

- **Contact Bend Details**
- **Mounting Options**

307 / 357 Card Edge Connector Part Number: 357-025-454-101

YOUR CONNECTION TO QUALITY & SERVICE

**EDAC INC** TORONTO, ONTARIO CANADA

THESE DRAWINGS AND SPECIFICATIONS ARE THE PROPERTY OF EDAC INC., AND SHALL NOT BE REPRODUCED, OR COPIED OR USED AS THE BASIS FOR THE MANUFACTURE OR SALE OF APPARATUS WITHOUT WRITTEN PERMISSION.

ACAD REFERENCE NO. 307 ENG MASTER DRAWN: DATE: AUG. 11/09 J.LEE CHECKED: DATE: SCALE: NTS SHEET 1 OF 3 DRAWING NUMBER **ISSUE** 307 Assembly