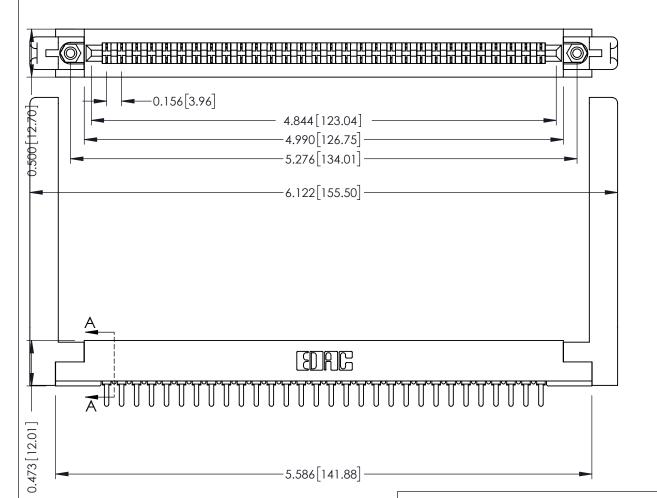

THIS IS A C.A.D. GENERATED DRAWING DO NOT MAKE MANUAL REVISIONS TO MASTER.

ORIGINAL

PC Tail .046x.014(1.17x0.36) - Tail LG=.213(5.41) .156 [3.96] Contact Spacing x .200 [5.08] Row Spacing

**See Accompanying Pages for:** 

Card Slot Accepts .054 [1.37] to .070 [1.78] Thick P.C. Board