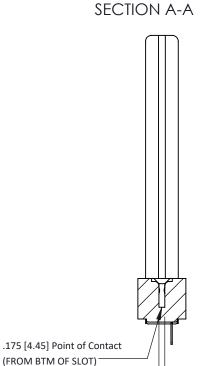

THIS IS A C.A.D. GENERATED DRAWING DO NOT MAKE MANUAL REVISIONS TO MASTER.

ORIGINAL

PC Tail .046x.014(1.17x0.36) - Tail LG=.213(5.41) .156 [3.96] Contact Spacing x .200 [5.08] Row Spacing

**See Accompanying Pages for:** 