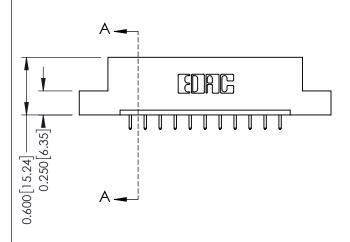

**Mounting Option** 04-.156 (3.96) Dia. Mounting Holes — 0.370 [9.40] Card Slot Accepts .054 [1.37] to .070 [1.78] Thick P.C. Board -0.156[3.96] 1.880 [47.75] 2.026 [51.46]

**Contact Detail** 

521-P.C. Tail .025 Sq.(0.64 Sq.) - Tail LG=.150(3.81) .156 [3.96] Contact Spacing x .200 [5.08] Row Spacing