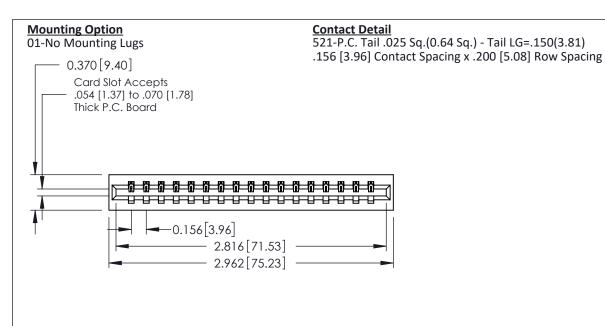

## **See Accompanying Pages for:**

- **Contact Bend Details**
- **Mounting Options**

0.600 [15.24]

ISSUE NUMBER

ORIGINAL

1

| 337 / 387 Series Card Edge Connector<br>Contact Bend Detail |                                                                              | ACAD REFERENCE NO. | 337 ENG          | G MASTER      |
|-------------------------------------------------------------|------------------------------------------------------------------------------|--------------------|------------------|---------------|
|                                                             |                                                                              | DRAWN: J.LEE       | DATE: OCT. 06/09 |               |
|                                                             |                                                                              | CHECKED:           | DATE:            |               |
| EDAC INC                                                    | EDAC INC THESE DRAWINGS AND SPECIFICATIONS ARE THE PROPERTY OF EDAC INC. AND | SCALE: NTS         | SHEET            | 2 <b>OF</b> 3 |
| TORONTO, ONTARIO CANADA                                     | SHALL NOT BE REPRODUCED, OR COPIED OR USED AS THE BASIS FOR THE              | DRAWING NUMBER     |                  | ISSUE         |
| CAIVADA                                                     | MANUFACTURE OR SALE OF APPARATUS WITHOUT WRITTEN PERMISSION.                 | 337 Assembly       |                  | 1             |