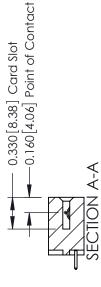

## **See Accompanying Pages for:**

- **Contact Bend Details**
- **Mounting Options**

0.600 [15.24]

ISSUE NUMBER

ORIGINAL

1

| 337 / 387 Series Card Edge Connector<br>Contact Bend Detail |                                                                              | ACAD REFERENCE NO. | 337 ENG          | G MASTER      |
|-------------------------------------------------------------|------------------------------------------------------------------------------|--------------------|------------------|---------------|
|                                                             |                                                                              | DRAWN: J.LEE       | DATE: OCT. 06/09 |               |
|                                                             |                                                                              | CHECKED:           | DATE:            |               |
| EDAC INC                                                    | EDAC INC THESE DRAWINGS AND SPECIFICATIONS ARE THE PROPERTY OF EDAC INC. AND | SCALE: NTS         | SHEET            | 2 <b>OF</b> 3 |
| TORONTO, ONTARIO CANADA                                     | SHALL NOT BE REPRODUCED, OR COPIED OR USED AS THE BASIS FOR THE              | DRAWING NUMBER     |                  | ISSUE         |
| CAIVADA                                                     | MANUFACTURE OR SALE OF APPARATUS WITHOUT WRITTEN PERMISSION.                 | 337 Assembly       |                  | 1             |