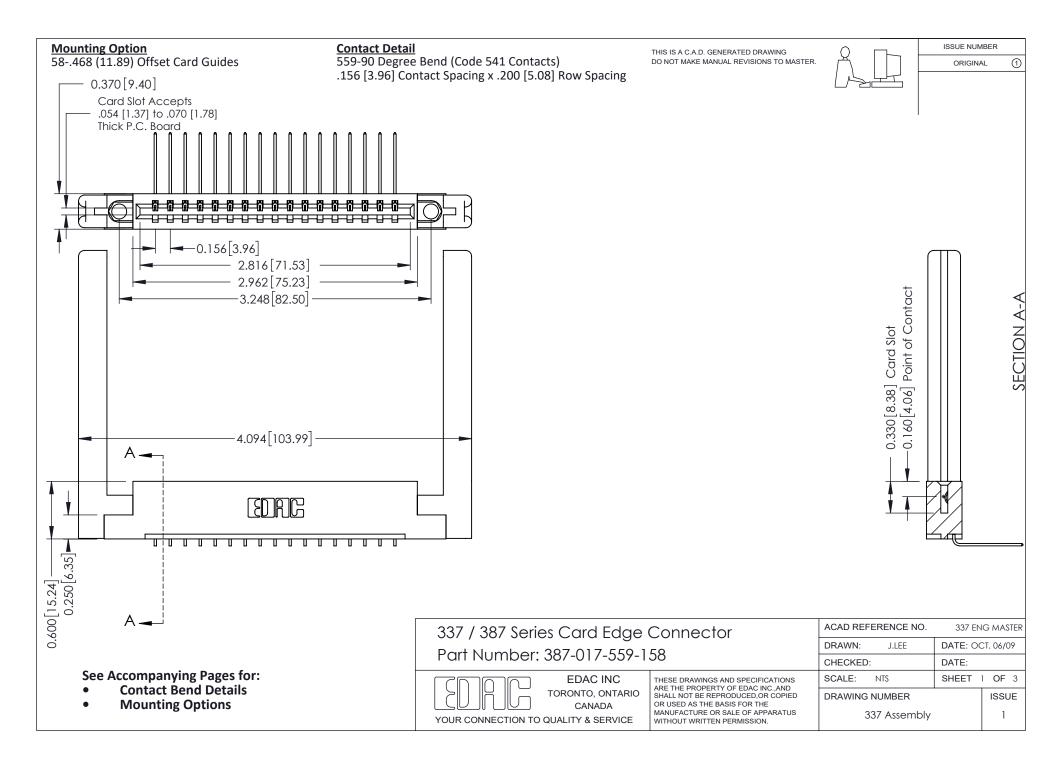

ISSUE NUMBER

ORIGINAL

1



| 337 / 387 Series Card Edge Connector<br>Contact Bend Detail           |                                                                                                                                                                                                  | ACAD REFERENCE NO. 337 E |                  | G MASTER      |
|-----------------------------------------------------------------------|--------------------------------------------------------------------------------------------------------------------------------------------------------------------------------------------------|--------------------------|------------------|---------------|
|                                                                       |