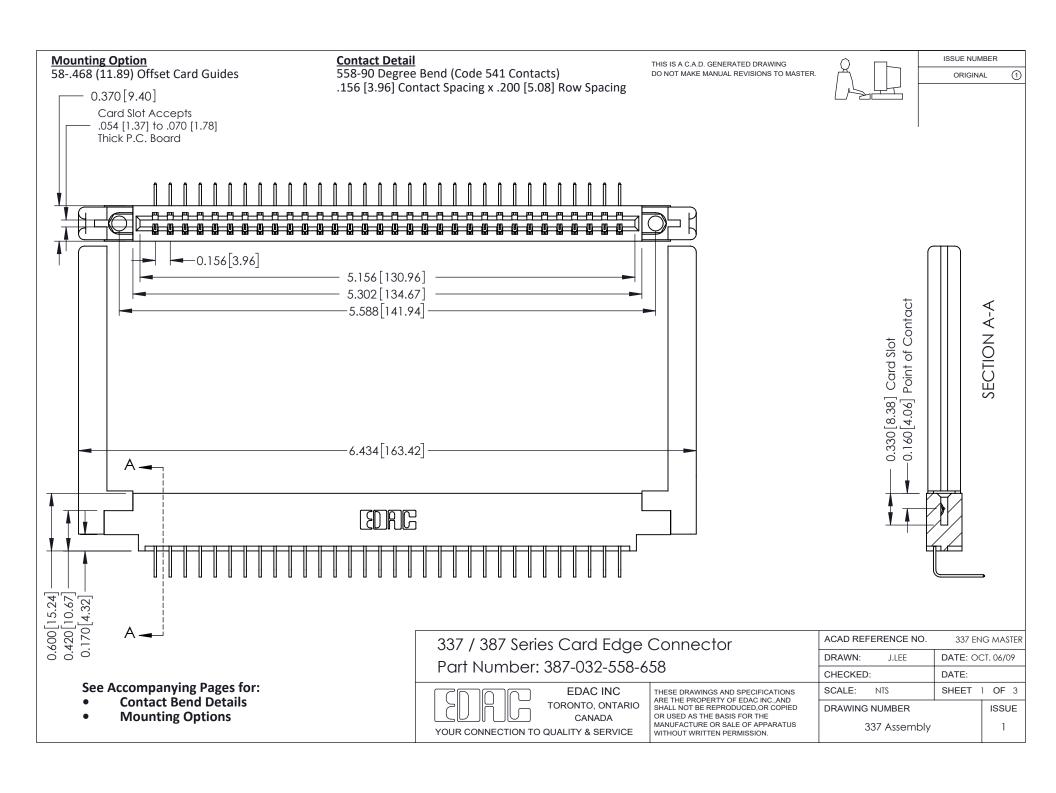

ISSUE NUMBER

ORIGINAL

1

| 337 / 387 Series Card Edge Connector<br>Contact Bend Detail           |                                                                                                                                                                                                  | ACAD REFERENCE NO. 337 E |                  | G MASTER      |
|-----------------------------------------------------------------------|--------------------------------------------------------------------------------------------------------------------------------------------------------------------------------------------------|--------------------------|------------------|---------------|
|                                                                       |                                                                                                                                                                                                  | DRAWN: J.LEE             | DATE: OCT. 06/09 |               |
|                                                                       |                                                                                                                                                                                                  | CHECKED: DATE:           |                  |               |
| EDAC INC TORONTO, ONTARIO CANADA YOUR CONNECTION TO QUALITY & SERVICE | THESE DRAWINGS AND SPECIFICATIONS ARE THE PROPERTY OF EDAC INC.,AND SHALL NOT BE REPRODUCED, OR COPIED OR USED AS THE BASIS FOR THE MANUFACTURE OR SALE OF APPARATUS WITHOUT WRITTEN PERMISSION. | SCALE: NTS               | SHEET            | 2 <b>OF</b> 3 |
|                                                                       |                                                                                                                                                                                                  | DRAWING NUMBER           |                  | ISSUE         |
|                                                                       |                                                                                                                                                                                                  | 337 Assembly             |                  | 1             |