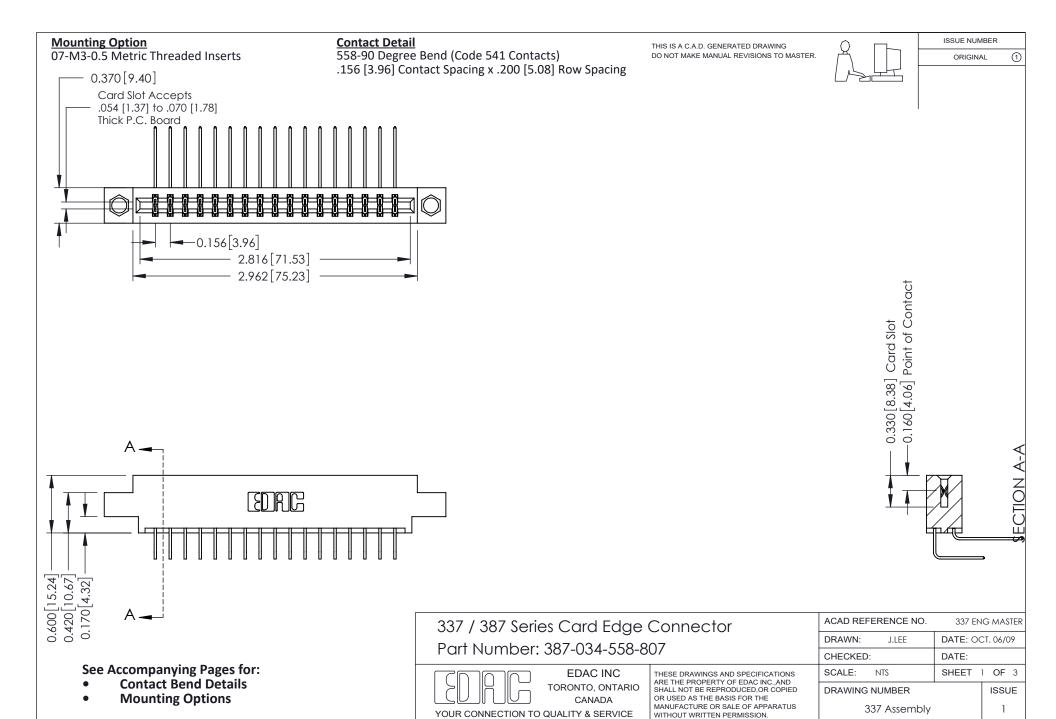

ISSUE NUMBER

ORIGINAL

1



| 337 / 387 Series Card Edge Connector<br>Contact Bend Detail           |                                                                                                                                                                                                  | ACAD REFERENCE NO. 337 E |                  | G MASTER      |
|-----------------------------------------------------------------------|--------------------------------------------------------------------------------------------------------------------------------------------------------------------------------------------------|--------------------------|------------------|---------------|
|                                                                       |