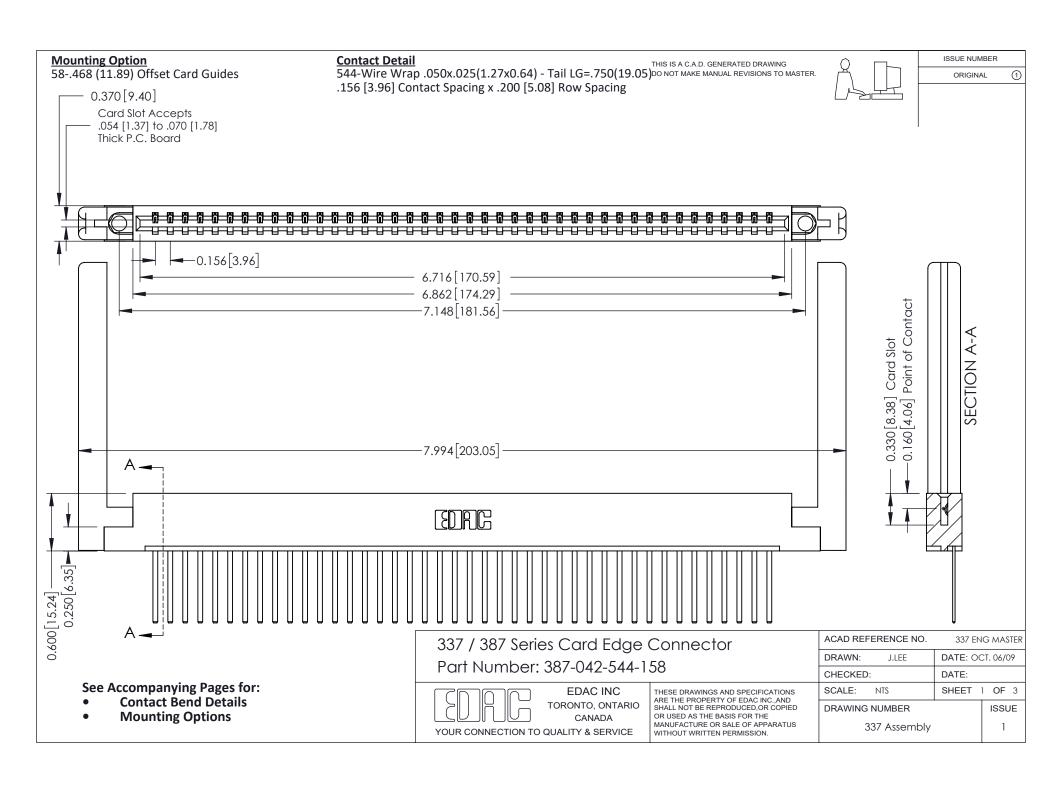

ISSUE NUMBER

ORIGINAL

1



| 337 / 387 Series Card Edge Connector<br>Contact Bend Detail           |                                                                                                                                                                                                  | ACAD REFERENCE NO. 337 E |                  | G MASTER      |
|-----------------------------------------------------------------------|--------------------------------------------------------------------------------------------------------------------------------------------------------------------------------------------------|--------------------------|------------------|---------------|
|                                                                       |