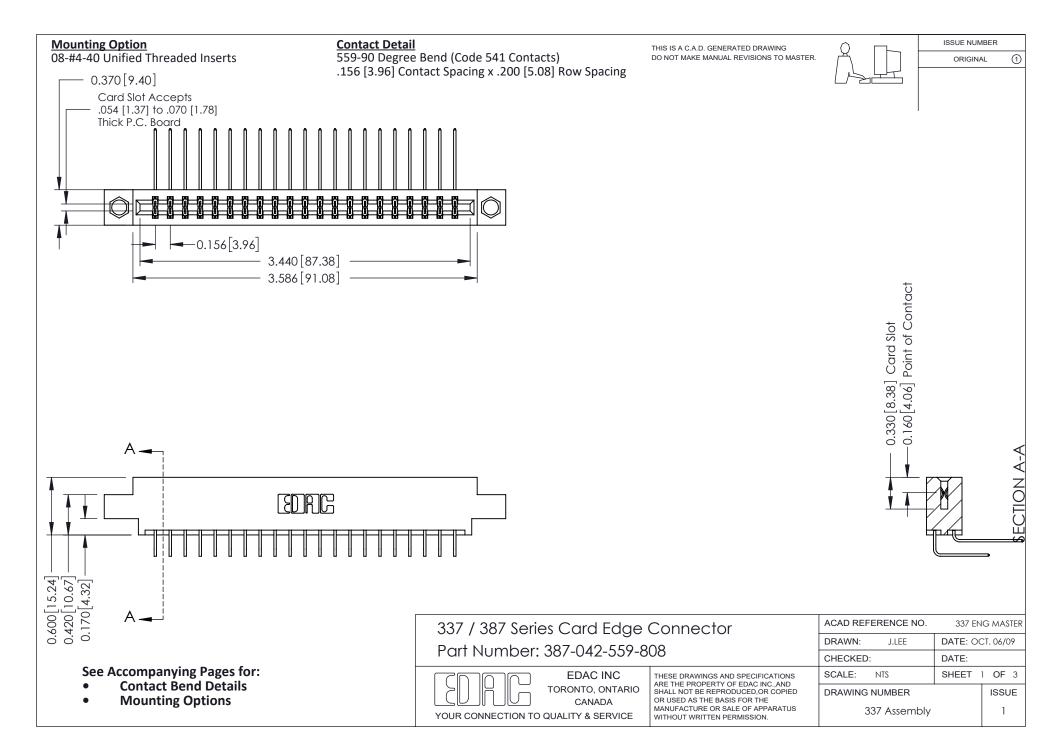

ISSUE NUMBER

ORIGINAL

1



| 337 / 387 Series Card Edge Connector<br>Contact Bend Detail           |                                                                                                                                                                                                  | ACAD REFERENCE NO. 337 E |                  | G MASTER      |
|-----------------------------------------------------------------------|--------------------------------------------------------------------------------------------------------------------------------------------------------------------------------------------------|--------------------------|------------------|---------------|
|                                                                       |