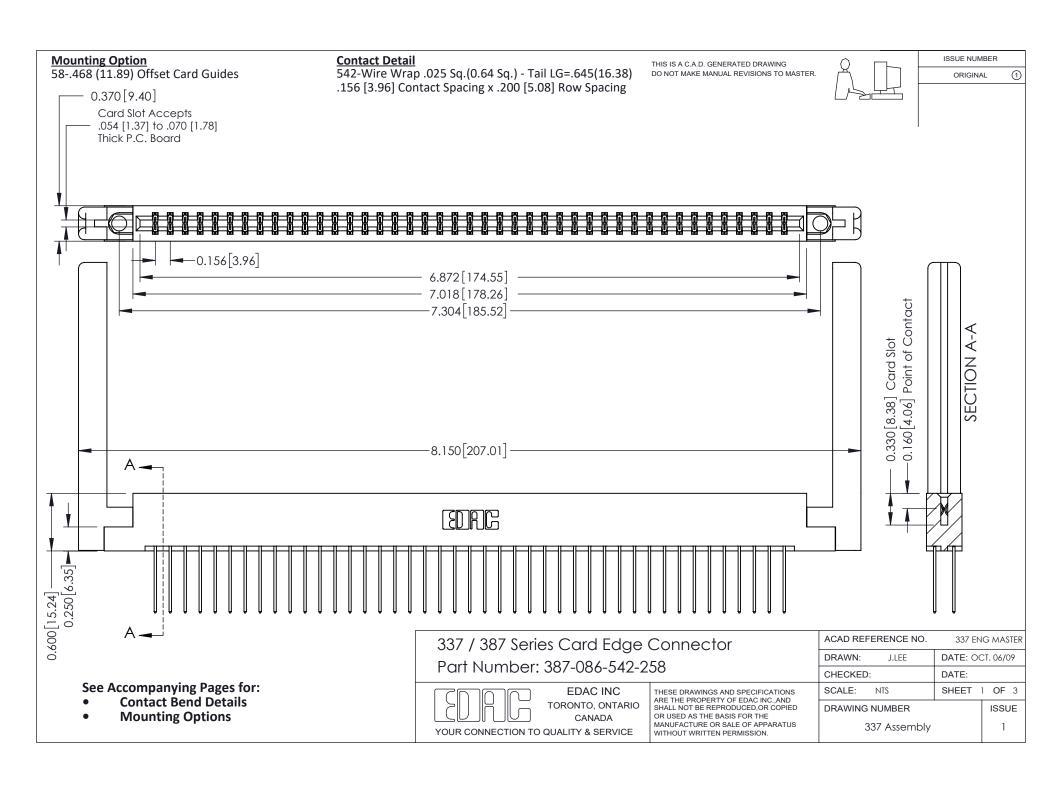

ISSUE NUMBER

ORIGINAL

1

| 337 / 387 Series Card Edge Connector<br>Contact Bend Detail           |                                                                                                                                                                                                  | ACAD REFERENCE NO. 337 E |                  | G MASTER      |
|-----------------------------------------------------------------------|--------------------------------------------------------------------------------------------------------------------------------------------------------------------------------------------------|--------------------------|------------------|---------------|
|                                                                       |                                                                                                                                                                                                  | DRAWN: J.LEE             | DATE: OCT. 06/09 |               |
|                                                                       |                                                                                                                                                                                                  | CHECKED:                 | CKED: DATE:      |               |
| EDAC INC TORONTO, ONTARIO CANADA YOUR CONNECTION TO QUALITY & SERVICE | THESE DRAWINGS AND SPECIFICATIONS ARE THE PROPERTY OF EDAC INC.,AND SHALL NOT BE REPRODUCED, OR COPIED OR USED AS THE BASIS FOR THE MANUFACTURE OR SALE OF APPARATUS WITHOUT WRITTEN PERMISSION. | SCALE: NTS               | SHEET            | 2 <b>OF</b> 3 |
|                                                                       |                                                                                                                                                                                                  | DRAWING NUMBER           |                  | ISSUE         |
|                                                                       |                                                                                                                                                                                                  | 337 Assembly             |                  | 1             |