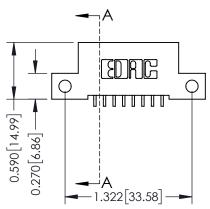

## **Mounting Option**

12-.128 (3.25) Dia. Side Mounting Holes





## **See Accompanying Pages for:**

- Contact Bend Details
- Mounting Options

## **Contact Detail**

559-90 Degree Bend (Code 541 Contacts) .100 [2.54] Contact Spacing x .200 [5.08] Row Spacing THIS IS A C.A.D. GENERATED DRAWING



ISSUE NUMBER

ORIGINAL



| 342 / 392 Card Edge Connector<br>Part Number: 392-008-559-112 |                                                                                                                                                                                                 | ACAD REFERENCE NO. 342 ENG MASTER |             |         |           |  |
|---------------------------------------------------------------|-------------------------------------------------------------------------------------------------------------------------------------------