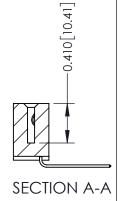

## **Mounting Option**

12-.128 (3.25) Dia. Side Mounting Holes





## **See Accompanying Pages for:**

- Contact Bend Details
- Mounting Options

## **Contact Detail**

559-90 Degree Bend (Code 541 Contacts) .100 [2.54] Contact Spacing x .200 [5.08] Row Spacing THIS IS A C.A.D. GENERATED DRAWING



ISSUE NUMBER

ORIGINAL



| 342 / 392 Card Edge Connector<br>Part Number: 392-008-559-112 |                                                                                                                                                                                                 | ACAD REFERENCE NO. 342 ENG MASTER |             |         |           |  |
|---------------------------------------------------------------|-------------------------------------------------------------------------------------------------------------------------------------------------------------------------------------------------|-----------------------------------|-------------|---------|-----------|--|
|                                                               |