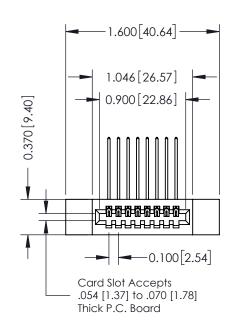

## **Contact Detail**

559-90 Degree Bend (Code 541 Contacts) .100 [2.54] Contact Spacing x .200 [5.08] Row Spacing THIS IS A C.A.D. GENERATED DRAWING

ISSUE NUMBER

ORIGINAL

| 342 / 392 Card Edge Connector<br>Part Number: 392-008-559-112 |                                                                                                                                                                                                 | ACAD REFERENCE NO. 342 ENG MASTER |             |         |           |  |
|---------------------------------------------------------------|-------------------------------------------------------------------------------------------------------------------------------------------------------------------------------------------------|-----------------------------------|-------------|---------|-----------|--|
|                                                               |                                                                                                                                                                                                 | DRAWN:                            | J.LEE       | DATE: O | CT. 06/09 |  |
|                                                               |                                                                                                                                                                                                 | CHECKED:                          |             | DATE:   |           |  |
| CANADA CANADA                                                 | THESE DRAWINGS AND SPECIFICATIONS ARE THE PROPERTY OF EDAC INC.,AND SHALL NOT BE REPRODUCED,OR COPIED OR USED AS THE BASIS FOR THE MANUFACTURE OR SALE OF APPARATUS WITHOUT WRITTEN PERMISSION. | SCALE:                            | NTS         | SHEET   | 1 OF 3    |  |
|                                                               |                                                                                                                                                                                                 | DRAWING                           | NUMBER      |         | ISSUE     |  |
|                                                               |                                                                                                                                                                                                 | 3                                 | 42 Assembly |         | 1         |  |