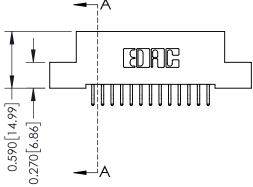

**Mounting Option** 

02-.128 (3.25) Wide Mounting Slots

**Contact Detail** 

556-Extender Board Bend (Code 520 Contacts) .100 [2.54] Contact Spacing x .200 [5.08] Row Spacing





## 0.240 [6.10] Point of Contact 0.410[10.41] SECTION A-A

## **See Accompanying Pages for:**

- **Contact Bend Details**
- **Mounting Options**

| 342 / 392 Card Edge Connector |
|-------------------------------|
| Part Number: 392-026-556-202  |



342 ENG MASTER DATE: OCT. 06/09 J.LEE SHEET 1 OF 3 NTS

342 Assembly

THIS IS A C.A.D. GENERATED DRAWING DO NOT MAKE MANUAL REVISIONS TO MASTER. ISSUE NUMBER

ORIGINAL

1



| 342 / 392 Series Card Edge Connector<br>Contact Bend Detail |                                                                                                                                     | ACAD REFERENCE NO. 342 ENG MASTER |             |          |          |
|-------------------------------------------------------------|----------------------------------------