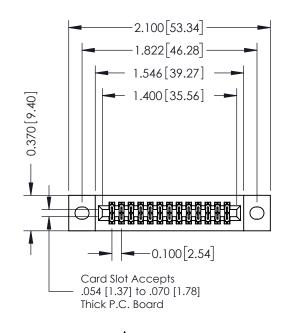

## **See Accompanying Pages for:**

- **Contact Bend Details**
- **Mounting Options**

| 342 / 392 Card Edge Connector |
|-------------------------------|
| Part Number: 392-026-556-202  |

342 ENG MASTER DATE: OCT. 06/09 J.LEE SHEET 1 OF 3 NTS