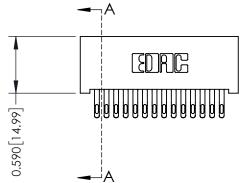

**Mounting Option** 01-No Mounting Lugs **Contact Detail** 

555-Extender Board Bend (Code 500 Contacts) .100 [2.54] Contact Spacing x .200 [5.08] Row Spacing

1





## 0.240 [6.10] Point of Contact 0.410[10.41] SECTION A-A

## **See Accompanying Pages for:**

- **Contact Bend Details**
- **Mounting Options**

| 342 / 392 Card Edge Connector |
|-------------------------------|
| Part Number: 392-028-555-201  |



342 ENG MASTER DATE: OCT. 06/09 J.LEE NTS SHEET 1 OF 3

342 Assembly

THIS IS A C.A.D. GENERATED DRAWING DO NOT MAKE MANUAL REVISIONS TO MASTER. ISSUE NUMBER

ORIGINAL

1



| 342 / 392 Series Card Edge Connector<br>Contact Bend Detail |                                                                                                                                     | ACAD REFERENCE NO. 342 ENG MASTER |             |          |          |
|-------------------------------------------------------------|----------------------------------------