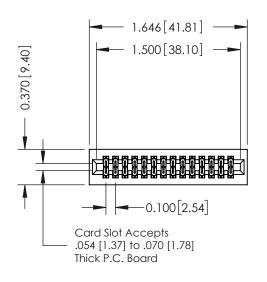

**Mounting Option** 01-No Mounting Lugs **Contact Detail** 

555-Extender Board Bend (Code 500 Contacts) .100 [2.54] Contact Spacing x .200 [5.08] Row Spacing

1

## **See Accompanying Pages for:**

- **Contact Bend Details**
- **Mounting Options**

| 342 / 392 Card Edge Connector |
|-------------------------------|
| Part Number: 392-028-555-201  |

342 ENG MASTER DATE: OCT. 06/09 J.LEE NTS SHEET 1 OF 3