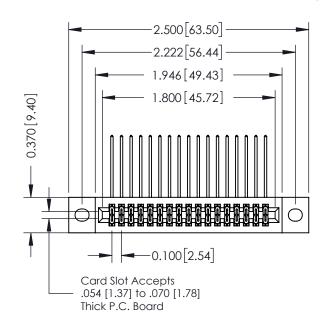

## 342 / 392 Card Edge Connector Part Number: 392-034-559-202

YOUR CONNECTION TO QUALITY & SERVICE

J.LEE DATE: OCT. 06/09 SHEET 1 OF 3 NTS

\_\_\_\_0.240[6.10] Point of Contact

342 Assembly

## **See Accompanying Pages for:**

- **Contact Bend Details**
- **Mounting Options**

THIS IS A C.A.D. GENERATED DRAWING DO NOT MAKE MANUAL REVISIONS TO MASTER. ISSUE NUMBER

ORIGINAL

1

| 342 / 392 Series Card Edge Connector<br>Contact Bend Detail |                                                                                                                                                                                                  | ACAD REFERENCE NO. 342 ENG MASTER |             |                  |        |
|-------------------------------------------------------------|--------------------------------------------------------------------------------------------------------------------------------------------------------------------------------------------------|-----------------------------------|-------------|------------------|--------|
|                                                             |                                                                                                                                                                                                  | DRAWN:                            | J.LEE       | DATE: OCT. 06/09 |        |
|                                                             |                                                                                                                                                                                                  | CHECKED:                          |             | DATE:            |        |
| TORONTO, ONTARIO                                            | THESE DRAWINGS AND SPECIFICATIONS ARE THE PROPERTY OF EDAC INC. AND SHALL NOT BE REPRODUCED, OR COPIED OR USED AS THE BASIS FOR THE MANUFACTURE OR SALE OF APPARATUS WITHOUT WRITTEN PERMISSION. | SCALE:                            | NTS         | SHEET :          | 2 OF 3 |
|                                                             |                                                                                                                                                                                                  | DRAWING                           | NUMBER      |                  | ISSUE  |
| YOUR CONNECTION TO QUALITY & SERVICE                        |                                                                                                                                                                                                  | 3                                 | 42 Assembly |                  | 1      |