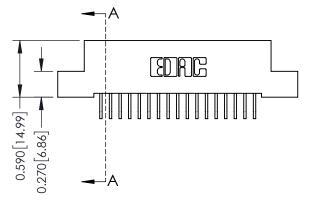

## 342 / 392 Card Edge Connector Part Number: 392-034-559-202

YOUR CONNECTION TO QUALITY & SERVICE

J.LEE DATE: OCT. 06/09 SHEET 1 OF 3 NTS

\_\_\_\_0.240[6.10] Point of Contact

342 Assembly

## **See Accompanying Pages for:**

- **Contact Bend Details**
- **Mounting Options**

THIS IS A C.A.D. GENERATED DRAWING DO NOT MAKE MANUAL REVISIONS TO MASTER. ISSUE NUMBER

ORIGINAL

1

| 342 / 392 Series Card Edge Connector<br>Contact Bend Detail |                                                                                                                                                                                                  | ACAD REFERENCE NO. 342 ENG MASTER |             |                  |        |
|-------------------------------------------------------------|--------------------------------------------------------------------------------------------------------------------------------------------------------------------------------------------------|-----------------------------------|-------------|------------------|--------|
|                                                             |                                                                                                                                                                                                  | DRAWN:                            | J.LEE       | DATE: OCT. 06/09 |        |
|                                                             |                                                                                                                                                                                                  | CHECKED:                          |             | DATE:            |        |
| TORONTO, ONTARIO                                            | THESE DRAWINGS AND SPECIFICATIONS ARE THE PROPERTY OF EDAC INC. AND SHALL NOT BE REPRODUCED, OR COPIED OR USED AS THE BASIS FOR THE MANUFACTURE OR SALE OF APPARATUS WITHOUT WRITTEN PERMISSION. | SCALE:                            | NTS         | SHEET :          | 2 OF 3 |
|                                                             |                                                                                                                                                                                                  | DRAWING                           | NUMBER      |                  | ISSUE  |
| YOUR CONNECTION TO QUALITY & SERVICE                        |                                                                                                                                                                                                  | 3                                 | 42 Assembly |                  | 1      |