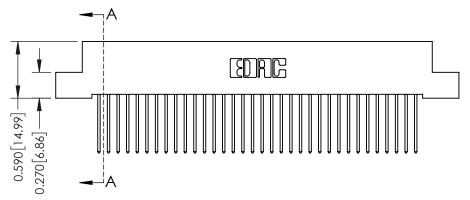

342 Assembly

342 ENG MASTER

THIS IS A C.A.D. GENERATED DRAWING DO NOT MAKE MANUAL REVISIONS TO MASTER. ISSUE NUMBER

ORIGINAL

1

| 342 / 392 Series Card Edge Connector<br>Contact Bend Detail |                                                                                                                                                                                                  | ACAD REFERENCE NO. 342 ENG MASTER |             |                  |        |
|-------------------------------------------------------------|--------------------------------------------------------------------------------------------------------------------------------------------------------------------------------------------------|-----------------------------------|-------------|------------------|--------|
|                                                             |                                                                                                                                                                                                  | DRAWN:                            | J.LEE       | DATE: OCT. 06/09 |        |
|                                                             |                                                                                                                                                                                                  | CHECKED:                          |             | DATE:            |        |
| TORONTO, ONTARIO                                            | THESE DRAWINGS AND SPECIFICATIONS ARE THE PROPERTY OF EDAC INC. AND SHALL NOT BE REPRODUCED, OR COPIED OR USED AS THE BASIS FOR THE MANUFACTURE OR SALE OF APPARATUS WITHOUT WRITTEN PERMISSION. | SCALE:                            | NTS         | SHEET :          | 2 OF 3 |
|                                                             |                                                                                                                                                                                                  | DRAWING                           | NUMBER      |                  | ISSUE  |
| YOUR CONNECTION TO QUALITY & SERVICE                        |                                                                                                                                                                                                  | 3                                 | 42 Assembly |                  | 1      |