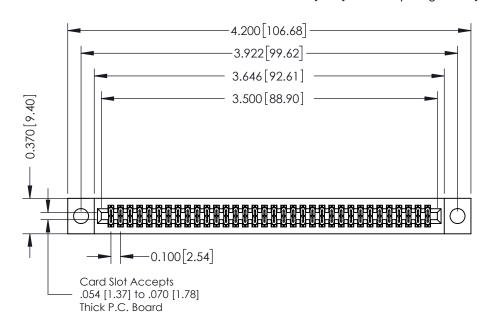

## **See Accompanying Pages for:**

- **Contact Bend Details**
- **Mounting Options**

342 / 392 Card Edge Connector Part Number: 392-068-540-204

YOUR CONNECTION TO QUALITY & SERVICE

J.LEE DATE: OCT. 06/09 SHEET 1 OF 3

342 Assembly

342 ENG MASTER

THIS IS A C.A.D. GENERATED DRAWING DO NOT MAKE MANUAL REVISIONS TO MASTER. ISSUE NUMBER

ORIGINAL

1

| 342 / 392 Series Card Edge Connector<br>Contact Bend Detail |                                                                                                                                                                                                  | ACAD REFERENCE NO. 342 ENG MASTER |             |                  |        |
|-------------------------------------------------------------|--------------------------------------------------------------------------------------------------------------------------------------------------------------------------------------------------|-----------------------------------|-------------|------------------|--------|
|                                                             |                                                                                                                                                                                                  | DRAWN:                            | J.LEE       | DATE: OCT. 06/09 |        |
|                                                             |                                                                                                                                                                                                  | CHECKED:                          |             | DATE:            |        |
| TORONTO, ONTARIO                                            | THESE DRAWINGS AND SPECIFICATIONS ARE THE PROPERTY OF EDAC INC. AND SHALL NOT BE REPRODUCED, OR COPIED OR USED AS THE BASIS FOR THE MANUFACTURE OR SALE OF APPARATUS WITHOUT WRITTEN PERMISSION. | SCALE:                            | NTS         | SHEET :          | 2 OF 3 |
|                                                             |                                                                                                                                                                                                  | DRAWING                           | NUMBER      |                  | ISSUE  |
| YOUR CONNECTION TO QUALITY & SERVICE                        |                                                                                                                                                                                                  | 3                                 | 42 Assembly |                  | 1      |