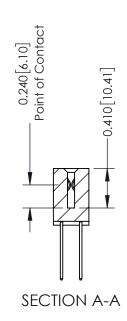

342 Assembly

342 ENG MASTER

THIS IS A C.A.D. GENERATED DRAWING DO NOT MAKE MANUAL REVISIONS TO MASTER. ISSUE NUMBER

ORIGINAL

1

| 342 / 392 Series Card Edge Connector<br>Contact Bend Detail |                                                                                                                                                                                                  | ACAD REFERENCE NO. 342 ENG MASTER |             |                  |        |
|-------------------------------------------------------------|--------------------------------------------------------------------------------------------------------------------------------------------------------------------------------------------------|-----------------------------------|-------------|------------------|--------|
|                                                             |                                                                                                                                                                                                  | DRAWN:                            | J.LEE       | DATE: OCT. 06/09 |        |
|                                                             |                                                                                                                                                                                                  | CHECKED:                          |             | DATE:            |        |
| TORONTO, ONTARIO                                            | THESE DRAWINGS AND SPECIFICATIONS ARE THE PROPERTY OF EDAC INC. AND SHALL NOT BE REPRODUCED, OR COPIED OR USED AS THE BASIS FOR THE MANUFACTURE OR SALE OF APPARATUS WITHOUT WRITTEN PERMISSION. | SCALE:                            | NTS         | SHEET :          | 2 OF 3 |
|                                                             |                                                                                                                                                                                                  | DRAWING                           | NUMBER      |                  | ISSUE  |
| YOUR CONNECTION TO QUALITY & SERVICE                        |                                                                                                                                                                                                  | 3                                 | 42 Assembly |                  | 1      |