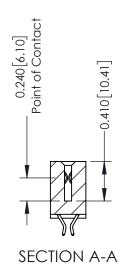

**Mounting Option** 01-No Mounting Lugs **Contact Detail** 

556-Extender Board Bend (Code 520 Contacts) .100 [2.54] Contact Spacing x .200 [5.08] Row Spacing

342 Assembly

THIS IS A C.A.D. GENERATED DRAWING DO NOT MAKE MANUAL REVISIONS TO MASTER. ISSUE NUMBER

ORIGINAL

1

| Contact Bend Detail                  |                                                                                                                                    | ACAD REFERENCE NO. 342 ENG MASTER |             |                  |        |
|--------------------------------------|------------------------------------------------------------------------------------------------------------------------------------|-----------------------------------|-------------|------------------|--------|
|                                      |                                                                                                                                    | DRAWN:                            | J.LEE       | DATE: OCT. 06/09 |        |
|                                      |                                                                                                                                    | CHECKED:                          |             | DATE:            |        |
|                                      | THESE DRAWINGS AND SPECIFICATIONS ARE THE PROPERTY OF EDAC INC.,AND SHALL NOT BE REPRODUCED,OR COPIED OR USED AS THE BASIS FOR THE | SCALE:                            | NTS         | SHEET :          | 2 OF 3 |
| TORONTO, ONTARIO                     |                                                                                                                                    | DRAWING                           | NUMBER      |                  | ISSUE  |
| YOUR CONNECTION TO QUALITY & SERVICE | MANUFACTURE OR SALE OF APPARATUS                                                                                                   | 3                                 | 42 Assembly |                  | 1      |