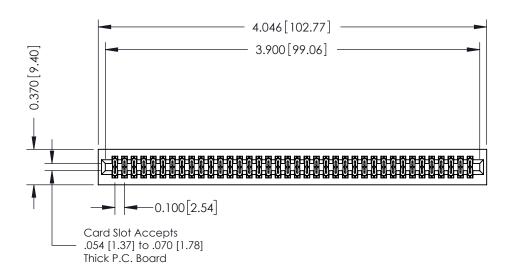

## **See Accompanying Pages for:**

- **Contact Bend Details**
- **Mounting Options**

| 342 / 392 Card Edge Connector |
|-------------------------------|
| Part Number: 392-076-556-201  |

YOUR CONNECTION TO QUALITY & SERVICE

342 Assembly

THIS IS A C.A.D. GENERATED DRAWING DO NOT MAKE MANUAL REVISIONS TO MASTER. ISSUE NUMBER

ORIGINAL

1

| Contact Bend Detail                  |                                                                                                                                    | ACAD REFERENCE NO. 342 ENG MASTER |             |                  |        |
|--------------------------------------|------------------------------------------------------------------------------------------------------------------------------------|-----------------------------------|-------------|------------------|--------|
|                                      |                                                                                                                                    | DRAWN:                            | J.LEE       | DATE: OCT. 06/09 |        |
|                                      |                                                                                                                                    | CHECKED:                          |             | DATE:            |        |
|                                      | THESE DRAWINGS AND SPECIFICATIONS ARE THE PROPERTY OF EDAC INC.,AND SHALL NOT BE REPRODUCED,OR COPIED OR USED AS THE BASIS FOR THE | SCALE:                            | NTS         | SHEET :          | 2 OF 3 |
| TORONTO, ONTARIO                     |                                                                                                                                    | DRAWING                           | NUMBER      |                  | ISSUE  |
| YOUR CONNECTION TO QUALITY & SERVICE | MANUFACTURE OR SALE OF APPARATUS                                                                                                   | 3                                 | 42 Assembly |                  | 1      |