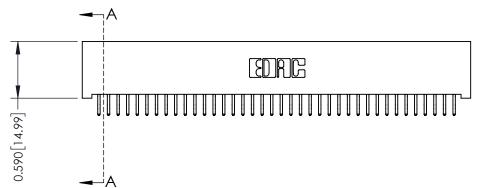

## **See Accompanying Pages for:**

- **Contact Bend Details**
- **Mounting Options**

| 342 / 392 Card Edge Connector |
|-------------------------------|
| Part Number: 392-076-556-201  |

YOUR CONNECTION TO QUALITY & SERVICE

THIS IS A C.A.D. GENERATED DRAWING DO NOT MAKE MANUAL REVISIONS TO MASTER

ISSUE NUMBER

ORIGINAL

1

| 342 / 392 Card Edge Conne | ACAD REFERENCE NO. 342 ENG MASTER                                                                                                                                                               |                |         |           |
|---------------------------|-------------------------------------------------------------------------------------------------------------------------------------------------------------------------------------------------|----------------|---------|-----------|
| Mounting Options          |                                                                                                                                                                                                 | DRAWN: J.LEE   | DATE: O | CT. 06/09 |
| Moorning Ophons           | 112                                                                                                                                                                                             |                | DATE:   |           |
| TORONTO, ONTARIO CANADA   | THESE DRAWINGS AND SPECIFICATIONS ARE THE PROPERTY OF EDAC INC.,AND SHALL NOT BE REPRODUCED,OR COPIED OR USED AS THE BASIS FOR THE MANUFACTURE OR SALE OF APPARATUS WITHOUT WRITTEN PERMISSION. | SCALE: NTS     | SHEET : | 3 OF 3    |
|                           |                                                                                                                                                                                                 | DRAWING NUMBER | •       | ISSUE     |
|                           |                                                                                                                                                                                                 | 342 Assembly   |         | 1         |