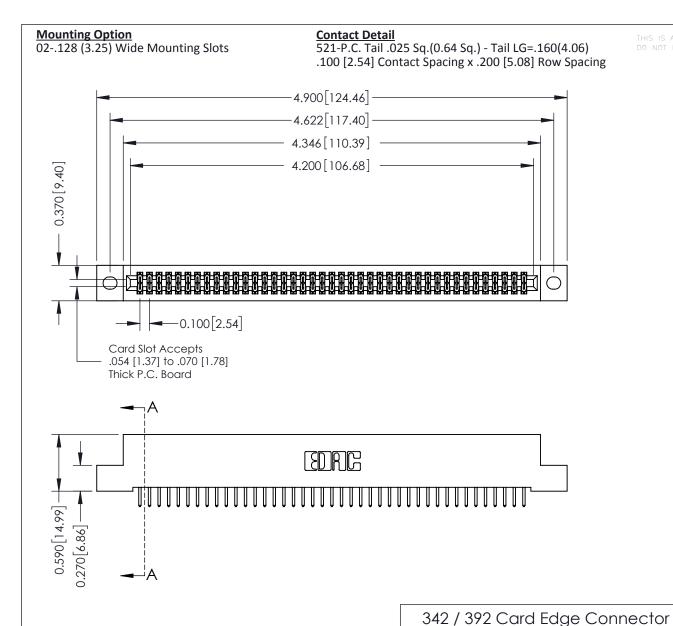

THIS IS A C.A.D. GENERATED DRAWING DO NOT MAKE MANUAL REVISIONS TO MASTER

ISSUE NUMBER

ORIGINAL

1

| 342 / 392 Card Edge Connector<br>Mounting Options |                                                                                                                                                                                                 | ACAD REFERENCE NO. 342 ENG MASTER |                         |        |  |  |
|---------------------------------------------------|-------------------------------------------------------------------------------------------------------------------------------------------------------------------------------------------------|-----------------------------------|-------------------------|--------|--|--|
|                                                   |                                                                                                                                                                                                 | DRAWN: J.LEE                      | DATE: <b>OCT. 06/09</b> |        |  |  |
|                                                   |                                                                                                                                                                                                 | CHECKED:                          | DATE:                   |        |  |  |
| TORONTO, ONTARIO                                  | THESE DRAWINGS AND SPECIFICATIONS ARE THE PROPERTY OF EDAC INC.,AND SHALL NOT BE REPRODUCED,OR COPIED OR USED AS THE BASIS FOR THE MANUFACTURE OR SALE OF APPARATUS WITHOUT WRITTEN PERMISSION. | SCALE: NTS                        | SHEET :                 | 3 OF 3 |  |  |
|                                                   |                                                                                                                                                                                                 | DRAWING NUMBER                    | •                       | ISSUE  |  |  |
| YOUR CONNECTION TO QUALITY & SERVICE              |                                                                                                                                                                                                 | 342 Assembly                      |                         | 1      |  |  |