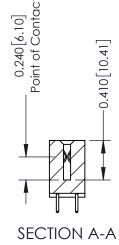

THIS IS A C.A.D. GENERATED DRAWING DO NOT MAKE MANUAL REVISIONS TO MASTER. ISSUE NUMBER

ORIGINAL

1

| 342 / 392 Series Card Edge Connector<br>Contact Bend Detail |                                                                                                                                                                                                  | ACAD REFERENCE NO. 342 ENG MASTER |             |                  |        |
|-------------------------------------------------------------|--------------------------------------------------------------------------------------------------------------------------------------------------------------------------------------------------|-----------------------------------|-------------|------------------|--------|
|                                                             |                                                                                                                                                                                                  | DRAWN:                            | J.LEE       | DATE: OCT. 06/09 |        |
|                                                             |                                                                                                                                                                                                  | CHECKED:                          |             | DATE:            |        |
| TORONTO, ONTARIO                                            | THESE DRAWINGS AND SPECIFICATIONS ARE THE PROPERTY OF EDAC INC. AND SHALL NOT BE REPRODUCED, OR COPIED OR USED AS THE BASIS FOR THE MANUFACTURE OR SALE OF APPARATUS WITHOUT WRITTEN PERMISSION. | SCALE:                            | NTS         | SHEET :          | 2 OF 3 |
|                                                             |                                                                                                                                                                                                  | DRAWING                           | NUMBER      |                  | ISSUE  |
| YOUR CONNECTION TO QUALITY & SERVICE                        |                                                                                                                                                                                                  | 3                                 | 42 Assembly |                  | 1      |