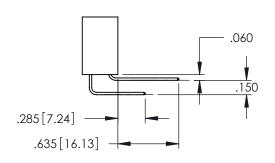

**SECTION A-A** 

.060 .200 .235 [5.97] .635 [16.13]

.152[3.86] .362 [9.19] .125(3.18) to .210(5.33) **Outside Tails** .045(1.14) to .060(1.52) Between Tails

**Contact Code 558** 

Contact Code 559

Contact Code 560