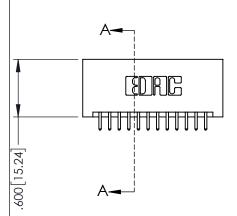

ISSUE NUMBER

..330[8.38] CARD SLOT .160[4.06] POINT OF CONTACT

[3.81]

ORIGINAL

- INSULATOR MATERIAL: THERMOPLASTIC PBT BLACK, UL 94V-0
- CONTACT MATERIAL; COPPER TIN ALLOY
   CONTACT PLATING: GOLD ON THE MATING AREA, TIN PLATING ON THE CONTACT TAILS, NICKEL UNDERPLATE

EDAC INC TORONTO, ONTARIO CANADA

YOUR CONNECTION TO QUALITY & SERVICE WITHOU

|   |                                                                                                             | l |
|---|-------------------------------------------------------------------------------------------------------------|---|
|   | THESE DRAWINGS AND SPECIFICATIONS<br>ARE THE PROPERTY OF EDAC INC.,AND<br>SHALL NOT BE REPRODUCED,OR COPIED |   |
| ı | OR USED AS THE BASIS FOR THE<br>MANUFACTURE OR SALE OF APPARATUS<br>WITHOUT WRITTEN PERMISSION.             |   |