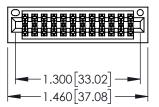

<u>Contact Dimensions:</u>
521-P.C. Tail .025 Sq.(0.64 Sq.) - Tail LG=.150(3.81)
.100 (2.54) Contact Spacing x .200 (5.08) Row Spacing

THIS IS A C.A.D. GENERATED DRAWING
DO NOT MAKE MANUAL REVISIONS TO MAS