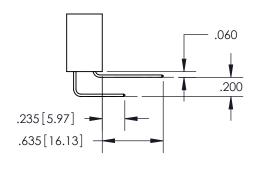

<u>Contact Dimensions:</u>
558-90 Degree Bend (Code 541 Contacts)
See Sheet 2 for Contact Code 555, 556, 558, 559, 560 Dimensions

INSULATOR MATERIAL: THERMOPLASTIC PBT, UL 94V-0 CONTACT MATERIAL; COPPER TIN ALLOY CONTACT PLATING: GOLD ON THE MATING AREA, TIN PLATING ON THE CONTACT TAILS, NICKEL UNDERPLATE

ORIGINAL 1

ISSUE NUMBER

**Contact Code 558** 