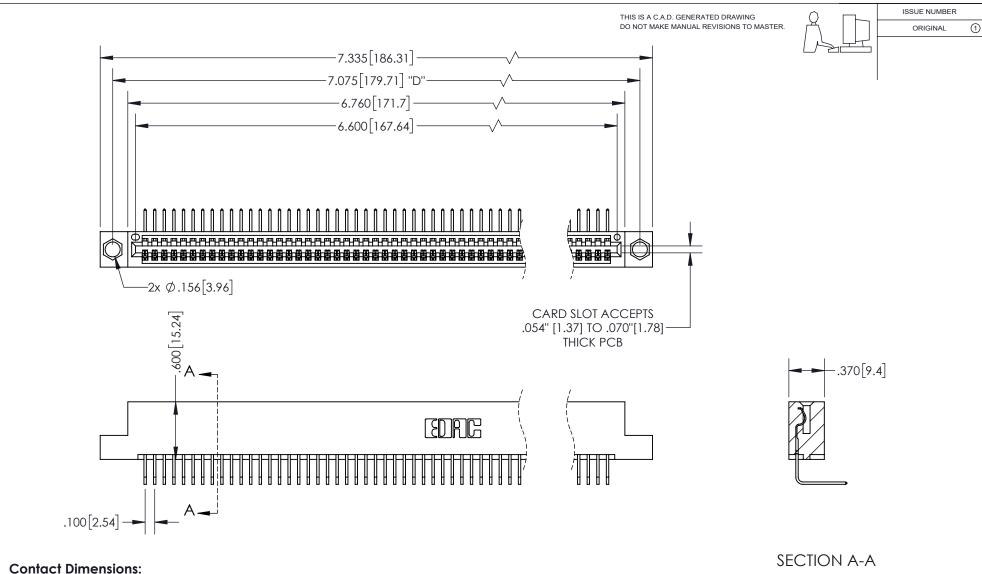

## 345/395 SERIES CARD EDGE CONNECTOR PART NUMBER: 395-065-558-104

YOUR CONNECTION TO QUALITY & SERVICE

**EDAC INC** TORONTO, ONTARIO CANADA

THESE DRAWINGS AND SPECIFICATIONS ARE THE PROPERTY OF EDAC INC.,AND SHALL NOT BE REPRODUCED, OR COPIED OR USED AS THE BASIS FOR THE MANUFACTURE OR SALE OF APPARATUS WITHOUT WRITTEN PERMISSION.

| ACAD REFERENCE NO.  |     | 345-ENG-MASTER   |       |
|---------------------|-----|------------------|-------|
| DRAWN: R.STA.MONICA |     | DATE:MAY.16/2017 |       |
| CHECKED:            |     | DATE:            |       |
| SCALE:              | 1:1 | SHEET            | OF 2  |
| DRAWING NUMBER      |     |                  | ISSUE |
| 345-FNG-MASTER      |     |                  | 1     |

\*FOR ALL OTHER SPECIFICATIONS REFER TO SHEET 3\*