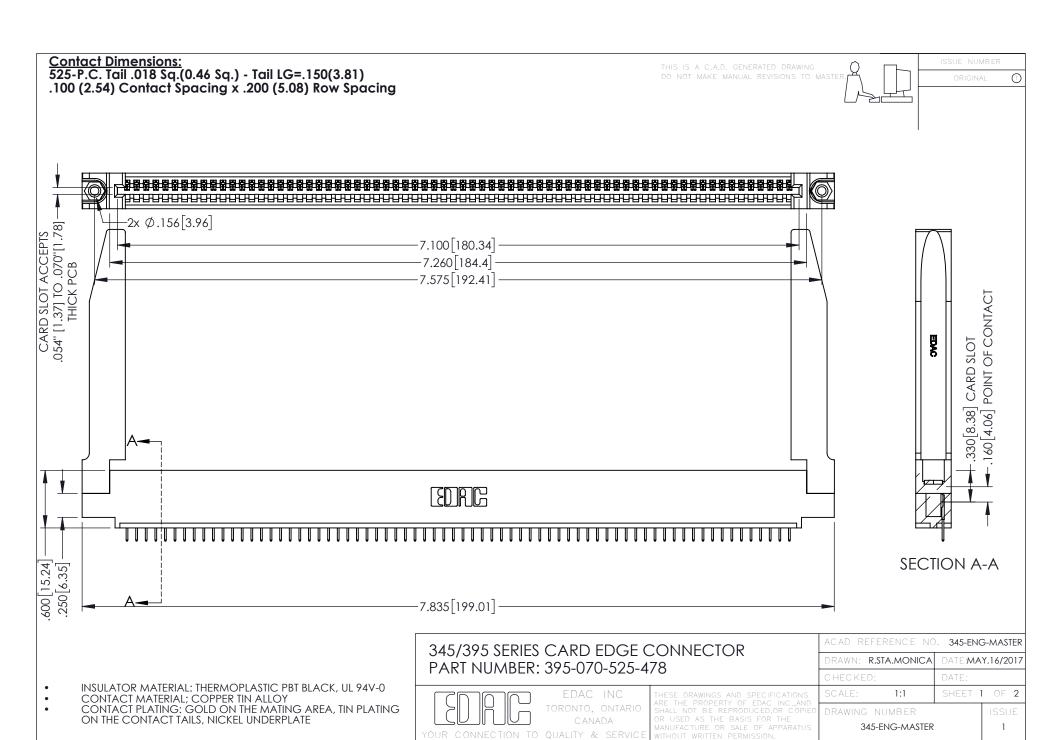

## 345/395 SERIES CARD EDGE CONNECTOR CONTACT CODE 555,556,558,559,560 DIMENSIONS

YOUR CONNECTION TO QUALITY & SERVICE

|    | ACAD REFERENCE NO. 345-ENG-MASTER |                  |
|----|-----------------------------------|------------------|
| 3  | DRAWN: R.STA.MONICA               | DATE:MAY.16/2017 |
|    | CHECKED:                          | DATE:            |
| ,  | SCALE: 1:1                        | SHEET 2 OF 2     |
| ΞD | DRAWING NUMBER                    | ISSUE            |