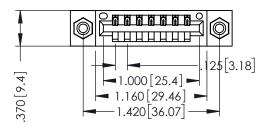

346/396 SERIES CARD EDGE CONNECTOR PART NUMBER: 396-007-520-108

YOUR CONNECTION TO QUALITY & SERVICE

**EDAC INC** TORONTO, ONTARIO CANADA

THESE DRAWINGS AND SPECIFICATIONS ARE THE PROPERTY OF EDAC INC.,AND SHALL NOT BE REPRODUCED, OR COPIED OR USED AS THE BASIS FOR THE MANUFACTURE OR SALE OF APPARATUS WITHOUT WRITTEN PERMISSION.

THIS IS A C.A.D. GENERATED DRAWING DO NOT MAKE MANUAL REVISIONS TO MASTER.

ISSUE NUMBER

ORIGINAL

1

- INSULATOR MATERIAL: THERMOPLASTIC POLYESTER, UL 94V-0 CONTACT MATERIAL; COPPER, NICKEL, TIN ALLOY CA-725 CONTACT PLATING: GOLD ON THE MATING AREA, TIN-LEAD
  - ON THE CONTACT TAILS, NICKEL UNDERPLATE