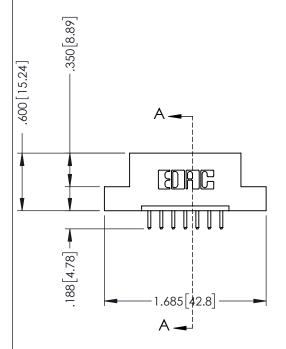

## 346/396 SERIES CARD EDGE CONNECTOR CONTACT CODE 555,556,558,559,560 DIMENSIONS

YOUR CONNECTION TO QUALITY & SERVICE

**EDAC INC** TORONTO, ONTARIO CANADA

THESE DRAWINGS AND SPECIFICATIONS ARE THE PROPERTY OF EDAC INC.,AND SHALL NOT BE REPRODUCED, OR COPIED OR USED AS THE BASIS FOR THE MANUFACTURE OR SALE OF APPARATUS WITHOUT WRITTEN PERMISSION.

## **Contact Code 555**

## **Contact Code 556**

INSULATOR MATERIAL: THERMOPLASTIC POLYESTER, UL 94V-0 CONTACT MATERIAL; COPPER, NICKEL, TIN ALLOY CA-725 CONTACT PLATING: GOLD ON THE MATING AREA, TIN-LEAD

ON THE CONTACT TAILS, NICKEL UNDERPLATE