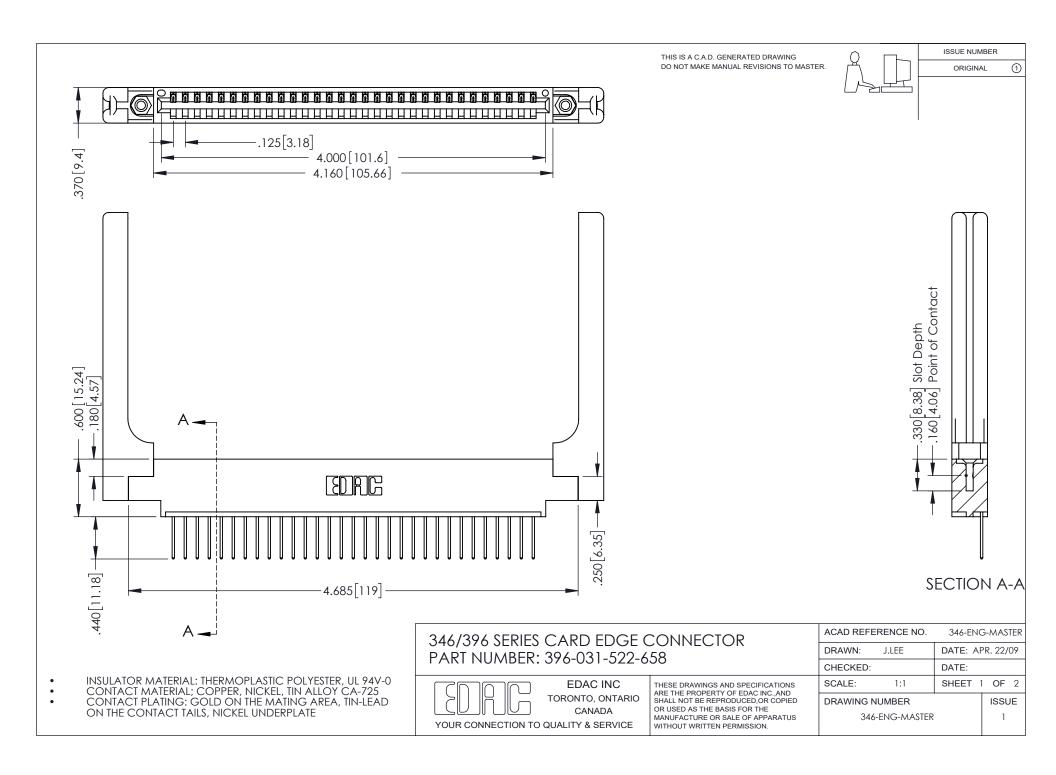

THIS IS A C.A.D. GENERATED DRAWING DO NOT MAKE MANUAL REVISIONS TO MASTER.

ORIGINAL 1

ISSUE NUMBER

**Contact Code 555** 

**Contact Code 556** 

INSULATOR MATERIAL: THERMOPLASTIC POLYESTER, UL 94V-0 CONTACT MATERIAL; COPPER, NICKEL, TIN ALLOY CA-725 CONTACT PLATING: GOLD ON THE MATING AREA, TIN-LEAD

ON THE CONTACT TAILS, NICKEL UNDERPLATE

## 346/396 SERIES CARD EDGE CONNECTOR CONTACT CODE 555,556,558,559,560 DIMENSIONS

YOUR CONNECTION TO QUALITY & SERVICE

**EDAC INC** TORONTO, ONTARIO CANADA

THESE DRAWINGS AND SPECIFICATIONS ARE THE PROPERTY OF EDAC INC.,AND SHALL NOT BE REPRODUCED, OR COPIED OR USED AS THE BASIS FOR THE MANUFACTURE OR SALE OF APPARATUS WITHOUT WRITTEN PERMISSION.

|   | ACAD REFERENCE NO. | 346-ENG-MASTER   |
|---|--------------------|------------------|
|   | DRAWN: J.LEE       | DATE: APR. 22/09 |
| ) | CHECKED:           | DATE:            |
|   | SCALE: 1:1         | SHEET 2 OF 2     |
|   | DRAWING NUMBER     | ISSUE            |
|   | 346-ENG-MASTER     | 1                |