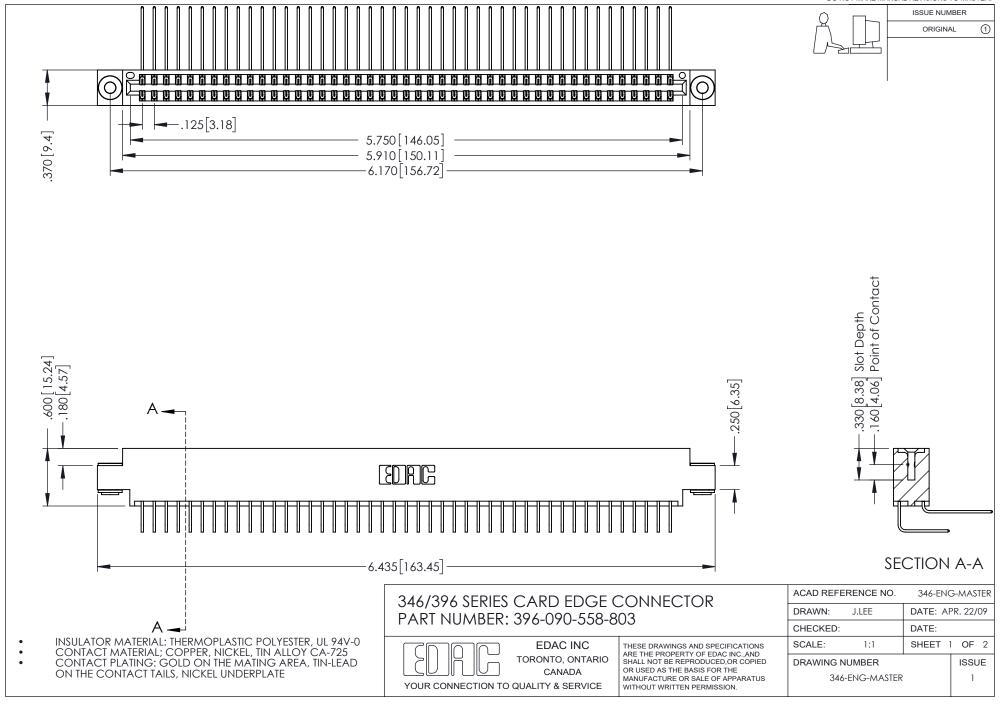

## **Contact Code 556**

INSULATOR MATERIAL: THERMOPLASTIC POLYESTER, UL 94V-0 CONTACT MATERIAL; COPPER, NICKEL, TIN ALLOY CA-725 CONTACT PLATING: GOLD ON THE MATING AREA, TIN-LEAD

ON THE CONTACT TAILS, NICKEL UNDERPLATE

## 346/396 SERIES CARD EDGE CONNECTOR CONTACT CODE 555,556,558,559,560 DIMENSIONS

YOUR CONNECTION TO QUALITY & SERVICE

**EDAC INC** TORONTO, ONTARIO CANADA

THESE DRAWINGS AND SPECIFICATIONS ARE THE PROPERTY OF EDAC INC.,AND SHALL NOT BE REPRODUCED, OR COPIED OR USED AS THE BASIS FOR THE MANUFACTURE OR SALE OF APPARATUS WITHOUT WRITTEN PERMISSION.