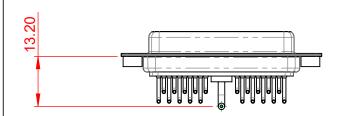

.XX ±0.13

.XXX ±0.05

| COMBINATION D-SUB                    |                                                                                                                                                                                                                | SW REFERENCE NO.: 630 COMBO ASSEMBLY |                  |       |  |
|--------------------------------------|----------------------------------------------------------------------------------------------------------------------------------------------------------------------------------------------------------------|--------------------------------------|------------------|-------|--|
|                                      |                                                                                                                                                                                                                | DRAWN: C.B                           | DATE: JAN. 01/20 | 19    |  |
|                                      |                                                                                                                                                                                                                | CHECKED:                             | DATE:            |       |  |
| EDAC INC                             | THESE DRAWINGS AND SPECIFICATIONS<br>ARE THE PROPERTY OF EDAC INC.,AND<br>SHALL NOT BE REPRODUCED,OR COPIED<br>OR USED AS THE BASIS FOR THE<br>MANUFACTURE OR SALE OF APPARATUS<br>WITHOUT WRITTEN PERMISSION. | SCALE: (IN C.A.D. 1:1)               | SHEET 1 OF       | 2     |  |
| TORONTO, ONTARIO                     |                                                                                                                                                                                                                | DRAWING NUMBER: 630-21W              | 1240-1T2         | ISSUE |  |
| YOUR CONNECTION TO QUALITY & SERVICE |                                                                                                                                                                                                                | PART NUMBER: 630-21W                 | 1240-1T2         | 1     |  |