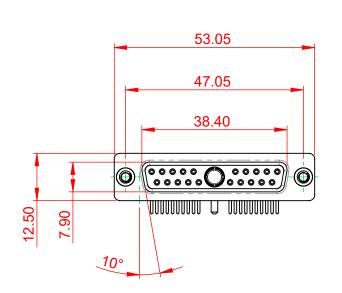

.XX ±0.13

.XXX ±0.05

| COMBINATION D-SUB                    |                                                                                                                                                                                                                | SW REFERENCE NO.: 630 COMBO ASSEMBLY |                  |       |  |
|--------------------------------------|----------------------------------------------------------------------------------------------------------------------------------------------------------------------------------------------------------------|--------------------------------------|------------------|-------|--|
|                                      |                                                                                                                                                                                                                | DRAWN: C.B                           | DATE: JAN. 01/20 | 19    |  |
|                                      |                                                                                                                                                                                                                | CHECKED:                             | DATE:            |       |  |
| EDAC INC                             | THESE DRAWINGS AND SPECIFICATIONS<br>ARE THE PROPERTY OF EDAC INC.,AND<br>SHALL NOT BE REPRODUCED,OR COPIED<br>OR USED AS THE BASIS FOR THE<br>MANUFACTURE OR SALE OF APPARATUS<br>WITHOUT WRITTEN PERMISSION. | SCALE: (IN C.A.D. 1:1)               | SHEET 1 OF       | 2     |  |
| TORONTO, ONTARIO                     |                                                                                                                                                                                                                | DRAWING NUMBER: 630-21W              | 1240-1T2         | ISSUE |  |
| YOUR CONNECTION TO QUALITY & SERVICE |                                                                                                                                                                                                                | PART NUMBER: 630-21W                 | 1240-1T2         | 1     |  |