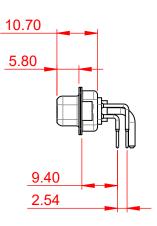

.XX ±0.13

.XXX ±0.05

| COMBINATION D-SUB                    |                                                                                                                                                                                                                | SW REFERENCE NO.: 630 COMBO ASSEMBLY |                  |       |  |
|--------------------------------------|----------------------------------------------------------------------------------------------------------------------------------------------------------------------------------------------------------------|--------------------------------------|------------------|-------|--|
|                                      |                                                                                                                                                                                                                | DRAWN: C.B                           | DATE: JAN. 01/20 | 19    |  |
|                                      |                                                                                                                                                                                                                | CHECKED:                             | DATE:            |       |  |
| EDAC INC                             | THESE DRAWINGS AND SPECIFICATIONS<br>ARE THE PROPERTY OF EDAC INC.,AND<br>SHALL NOT BE REPRODUCED,OR COPIED<br>OR USED AS THE BASIS FOR THE<br>MANUFACTURE OR SALE OF APPARATUS<br>WITHOUT WRITTEN PERMISSION. | SCALE: (IN C.A.D. 1:1)               | SHEET 1 OF       | 2     |  |
| TORONTO, ONTARIO                     |                                                                                                                                                                                                                | DRAWING NUMBER: 630-21W              | 1240-1T2         | ISSUE |  |
| YOUR CONNECTION TO QUALITY & SERVICE |                                                                                                                                                                                                                | PART NUMBER: 630-21W                 | 1240-1T2         | 1     |  |