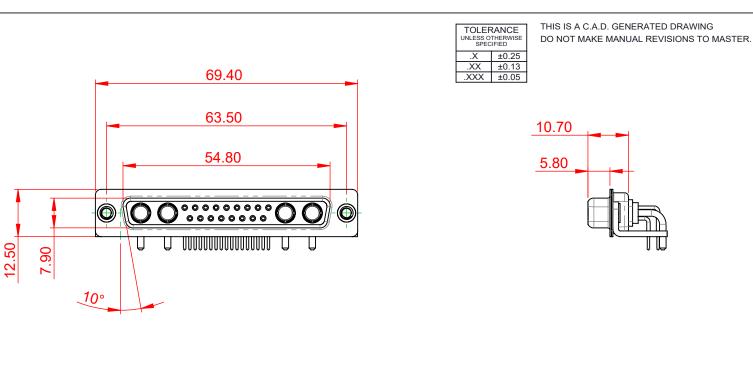

SIGNAL CONTACT RESISTANCE:  $10m\Omega$  MAX.

INSULATOR RESISTANCE: DIELECTRIC WITHSTANDING VOLTAGE: 5000MΩ min.

-55°C ~ 125°C

1000V AC rms

|                                                                                |                                                                                                                                                                                                                |                                 | SW REFERENCE NO.: 630 COMBO ASSEMBLY |       |  |
|--------------------------------------------------------------------------------|----------------------------------------------------------------------------------------------------------------------------------------------------------------------------------------------------------------|---------------------------------|--------------------------------------|-------|--|
| COMBINATION D-SUB                                                              |                                                                                                                                                                                                                | DRAWN: C.B                      | DATE: JAN. 01/20                     | 19    |  |
|                                                                                |                                                                                                                                                                                                                | CHECKED:                        | DATE:                                |       |  |
| EDAG INC<br>TORONTO, ONTARIO<br>CANADA<br>YOUR CONNECTION TO QUALITY & SERVICE | THESE DRAWINGS AND SPECIFICATIONS<br>ARE THE PROPERTY OF EDAC INC.,AND<br>SHALL NOT BE REPRODUCED,OR COPIED<br>OR USED AS THE BASIS FOR THE<br>MANUFACTURE OR SALE OF APPARATUS<br>WITHOUT WRITTEN PERMISSION. | SCALE: (IN C.A.D. 1:1)          | SHEET 1 OF                           | 2     |  |
|                                                                                |                                                                                                                                                                                                                | DRAWING NUMBER: 630-21W4640-1TC |                                      | ISSUE |  |
|                                                                                |                                                                                                                                                                                                                | PART NUMBER: 630-21W            | 4640-1TC                             | 1     |  |