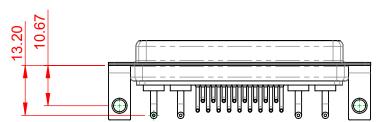

SIGNAL CONTACT RESISTANCE:  $10m\Omega$  MAX.

INSULATOR RESISTANCE: DIELECTRIC WITHSTANDING VOLTAGE: 5000MΩ min.

-55°C ~ 125°C

1000V AC rms

|                                                                                |                                                                                                                                                                                                                |                                 | SW REFERENCE NO.: 630 COMBO ASSEMBLY |       |  |
|--------------------------------------------------------------------------------|----------------------------------------------------------------------------------------------------------------------------------------------------------------------------------------------------------------|---------------------------------|--------------------------------------|-------|--|
| COMBINATION D-SUB                                                              |                                                                                                                                                                                                                | DRAWN: C.B                      | DATE: JAN. 01/20                     | 19    |  |
|                                                                                |                                                                                                                                                                                                                | CHECKED:                        | DATE:                                |       |  |
| EDAG INC<br>TORONTO, ONTARIO<br>CANADA<br>YOUR CONNECTION TO QUALITY & SERVICE | THESE DRAWINGS AND SPECIFICATIONS<br>ARE THE PROPERTY OF EDAC INC.,AND<br>SHALL NOT BE REPRODUCED,OR COPIED<br>OR USED AS THE BASIS FOR THE<br>MANUFACTURE OR SALE OF APPARATUS<br>WITHOUT WRITTEN PERMISSION. | SCALE: (IN C.A.D. 1:1)          | SHEET 1 OF                           | 2     |  |
|                                                                                |                                                                                                                                                                                                                | DRAWING NUMBER: 630-21W4640-1TC |                                      | ISSUE |  |
|                                                                                |                                                                                                                                                                                                                | PART NUMBER: 630-21W            | 4640-1TC                             | 1     |  |