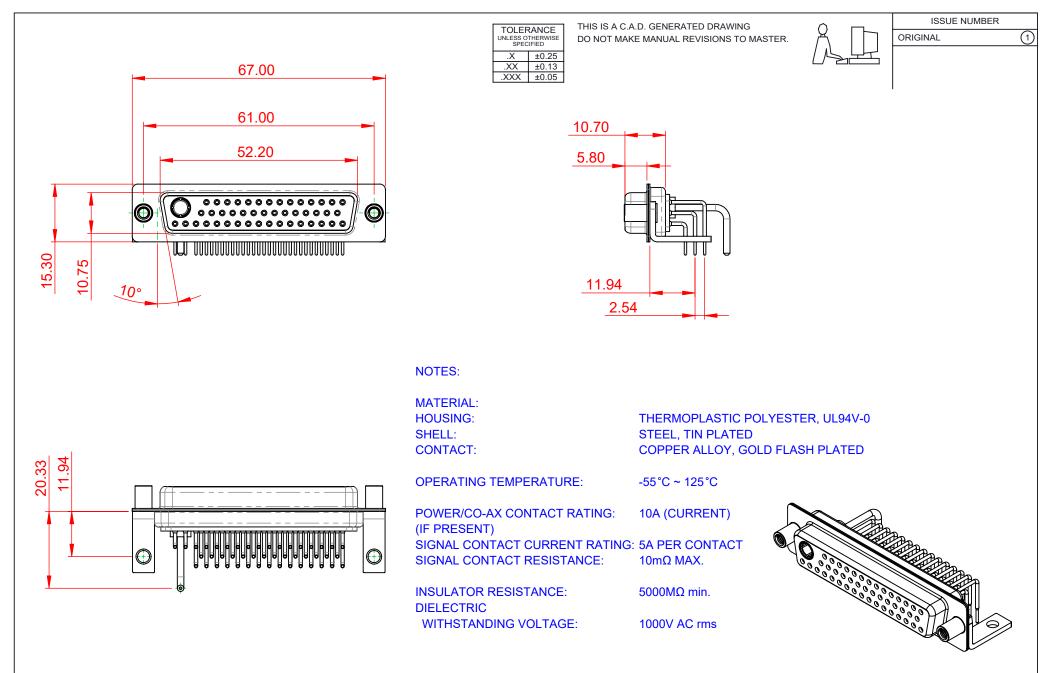

| COMBINATION D-SUB                                                              |                                                                                                                                                                                                                | SW REFERENCE NO.: 630 COMBO ASSEMBLY |                  |       |
|--------------------------------------------------------------------------------|----------------------------------------------------------------------------------------------------------------------------------------------------------------------------------------------------------------|--------------------------------------|------------------|-------|
|                                                                                |                                                                                                                                                                                                                | DRAWN: C.B                           | DATE: JAN. 01/20 | 19    |
|                                                                                |                                                                                                                                                                                                                | CHECKED:                             | DATE:            |       |
| EDAC INC<br>TORONTO, ONTARIO<br>CANADA<br>YOUR CONNECTION TO QUALITY & SERVICE | THESE DRAWINGS AND SPECIFICATIONS<br>ARE THE PROPERTY OF EDAC INC.,AND<br>SHALL NOT BE REPRODUCED,OR COPIED<br>OR USED AS THE BASIS FOR THE<br>MANUFACTURE OR SALE OF APPARATUS<br>WITHOUT WRITTEN PERMISSION. | SCALE: (IN C.A.D. 1:1)               | SHEET 1 OF       | 2     |
|                                                                                |                                                                                                                                                                                                                | DRAWING NUMBER: 630-47W              | 1250-1T6         | ISSUE |
|                                                                                |                                                                                                                                                                                                                | PART NUMBER: 630-47W                 | 1250-1T6         | 1     |