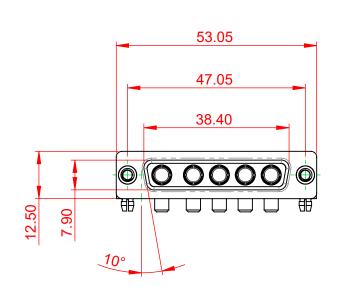

INSULATOR RESISTANCE: DIELECTRIC WITHSTANDING VOLTAGE: 5000MΩ min.

1000V AC rms

|     | COMBINATION D-SUB                                                              |                                                                                                                                                                                                                | SW REFERENCE NO.: 630 COMBO ASSEMBLY |                  |       |
|-----|--------------------------------------------------------------------------------|----------------------------------------------------------------------------------------------------------------------------------------------------------------------------------------------------------------|--------------------------------------|------------------|-------|
|     |                                                                                |                                                                                                                                                                                                                | DRAWN: C.B                           | DATE: JAN. 01/20 | 19    |
|     |                                                                                |                                                                                                                                                                                                                | CHECKED:                             | DATE:            |       |
| You | EDAC INC<br>TORONTO, ONTARIO<br>CANADA<br>YOUR CONNECTION TO QUALITY & SERVICE | THESE DRAWINGS AND SPECIFICATIONS<br>ARE THE PROPERTY OF EDAC INC.,AND<br>SHALL NOT BE REPRODUCED,OR COPIED<br>OR USED AS THE BASIS FOR THE<br>MANUFACTURE OR SALE OF APPARATUS<br>WITHOUT WRITTEN PERMISSION. | SCALE: (IN C.A.D. 1:1)               | SHEET 1 OF       | 2     |
|     |                                                                                |                                                                                                                                                                                                                | DRAWING NUMBER: 630-5W5-640-4TB      |                  | ISSUE |
|     |                                                                                |                                                                                                                                                                                                                | PART NUMBER: 630-5W5-                | -640-4TB         | 1     |