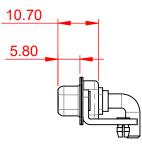

INSULATOR RESISTANCE: DIELECTRIC WITHSTANDING VOLTAGE: 5000MΩ min.

1000V AC rms

|     | COMBINATION D-SUB                                                              |                                                                                                                                                                                                                | SW REFERENCE NO.: 630 COMBO ASSEMBLY |                  |       |
|-----|--------------------------------------------------------------------------------|----------------------------------------------------------------------------------------------------------------------------------------------------------------------------------------------------------------|--------------------------------------|------------------|-------|
|     |                                                                                |                                                                                                                                                                                                                | DRAWN: C.B                           | DATE: JAN. 01/20 | 19    |
|     |                                                                                |                                                                                                                                                                                                                | CHECKED:                             | DATE:            |       |
| You | EDAC INC<br>TORONTO, ONTARIO<br>CANADA<br>YOUR CONNECTION TO QUALITY & SERVICE | THESE DRAWINGS AND SPECIFICATIONS<br>ARE THE PROPERTY OF EDAC INC.,AND<br>SHALL NOT BE REPRODUCED,OR COPIED<br>OR USED AS THE BASIS FOR THE<br>MANUFACTURE OR SALE OF APPARATUS<br>WITHOUT WRITTEN PERMISSION. | SCALE: (IN C.A.D. 1:1)               | SHEET 1 OF       | 2     |
|     |                                                                                |                                                                                                                                                                                                                | DRAWING NUMBER: 630-5W5-640-4TB      |                  | ISSUE |
|     |                                                                                |                                                                                                                                                                                                                | PART NUMBER: 630-5W5-                | -640-4TB         | 1     |