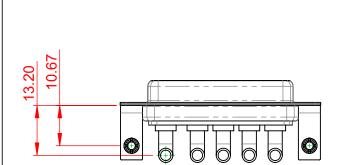

INSULATOR RESISTANCE: DIELECTRIC WITHSTANDING VOLTAGE: 5000MΩ min.

1000V AC rms

|     | COMBINATION D-SUB                                                              |                                                                                                                                                                                                                | SW REFERENCE NO.: 630 COMBO ASSEMBLY |                  |       |
|-----|--------------------------------------------------------------------------------|----------------------------------------------------------------------------------------------------------------------------------------------------------------------------------------------------------------|--------------------------------------|------------------|-------|
|     |                                                                                |                                                                                                                                                                                                                | DRAWN: C.B                           | DATE: JAN. 01/20 | 19    |
|     |                                                                                |                                                                                                                                                                                                                | CHECKED:                             | DATE:            |       |
| You | EDAC INC<br>TORONTO, ONTARIO<br>CANADA<br>YOUR CONNECTION TO QUALITY & SERVICE | THESE DRAWINGS AND SPECIFICATIONS<br>ARE THE PROPERTY OF EDAC INC.,AND<br>SHALL NOT BE REPRODUCED,OR COPIED<br>OR USED AS THE BASIS FOR THE<br>MANUFACTURE OR SALE OF APPARATUS<br>WITHOUT WRITTEN PERMISSION. | SCALE: (IN C.A.D. 1:1)               | SHEET 1 OF       | 2     |
|     |                                                                                |                                                                                                                                                                                                                | DRAWING NUMBER: 630-5W5-640-4TB      |                  | ISSUE |
|     |                                                                                |                                                                                                                                                                                                                | PART NUMBER: 630-5W5-                | -640-4TB         | 1     |