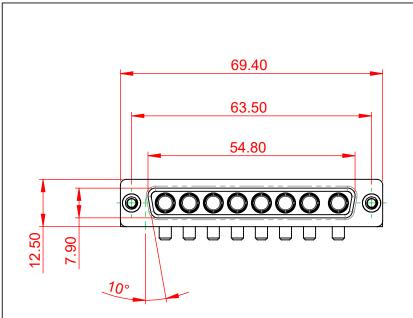

THIS IS A C.A.D. GENERATED DRAWING DO NOT MAKE MANUAL REVISIONS TO MASTER.

(1)

20.33 10.67 Θ Θ Ō 6 0