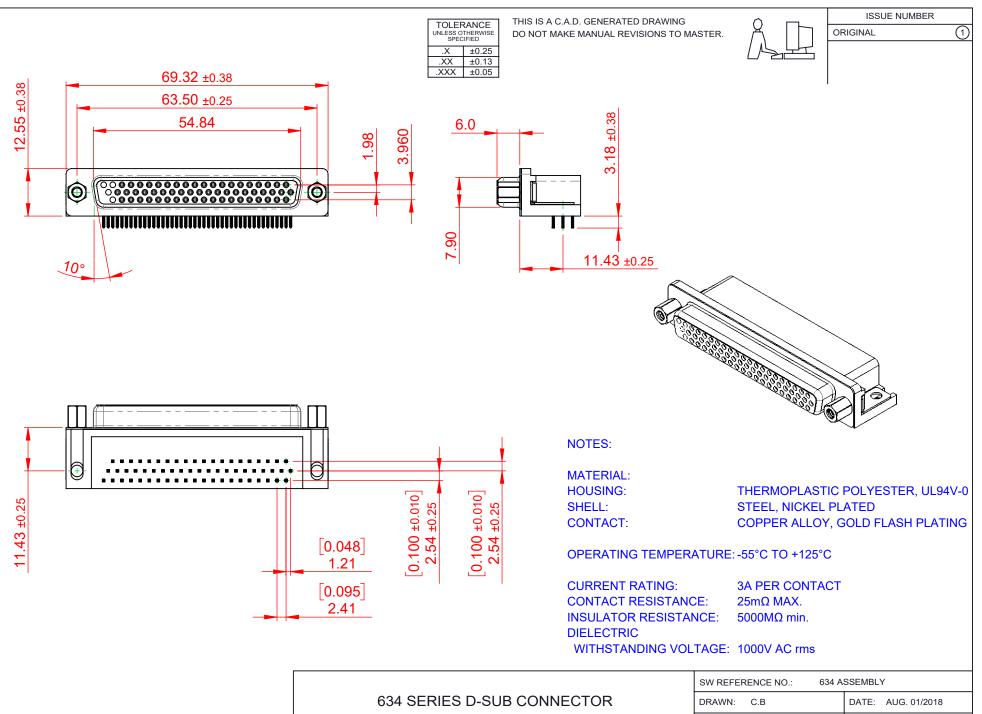

THIS SERIES FULLY CONFORMS TO THE EUROPEAN UNION DIRECTIVES 2011/65/EU FOR R₀HS COMPLIANCY.

|  |                                                                                |                                                                                                                                                                                                                | OW REFERENCE NO.: COT ROCEMBET  |                 |                    |   |
|--|--------------------------------------------------------------------------------|----------------------------------------------------------------------------------------------------------------------------------------------------------------------------------------------------------------|---------------------------------|-----------------|--------------------|---|
|  | 634 SERIES D-SUB CONNECTOR                                                     |                                                                                                                                                                                                                |                                 | C.B             | DATE: AUG. 01/2018 |   |
|  |                                                                                |                                                                                                                                                                                                                | CHECKED:                        |                 | DATE:              |   |
|  | EDAC INC<br>TORONTO, ONTARIO<br>CANADA<br>YOUR CONNECTION TO QUALITY & SERVICE | THESE DRAWINGS AND SPECIFICATIONS<br>ARE THE PROPERTY OF EDAC INC.,AND<br>SHALL NOT BE REPRODUCED,OR COPIED<br>OR USED AS THE BASIS FOR THE<br>MANUFACTURE OR SALE OF APPARATUS<br>WITHOUT WRITTEN PERMISSION. | SCALE: (                        | (IN C.A.D. 1:1) | SHEET 1 OF         | 1 |
|  |                                                                                |                                                                                                                                                                                                                | DRAWING NUMBER: 634-062-263-513 |                 | ISSUE              |   |
|  |                                                                                |                                                                                                                                                                                                                | PART NUM                        | BER: 634-062-2  | 263-513            | 1 |