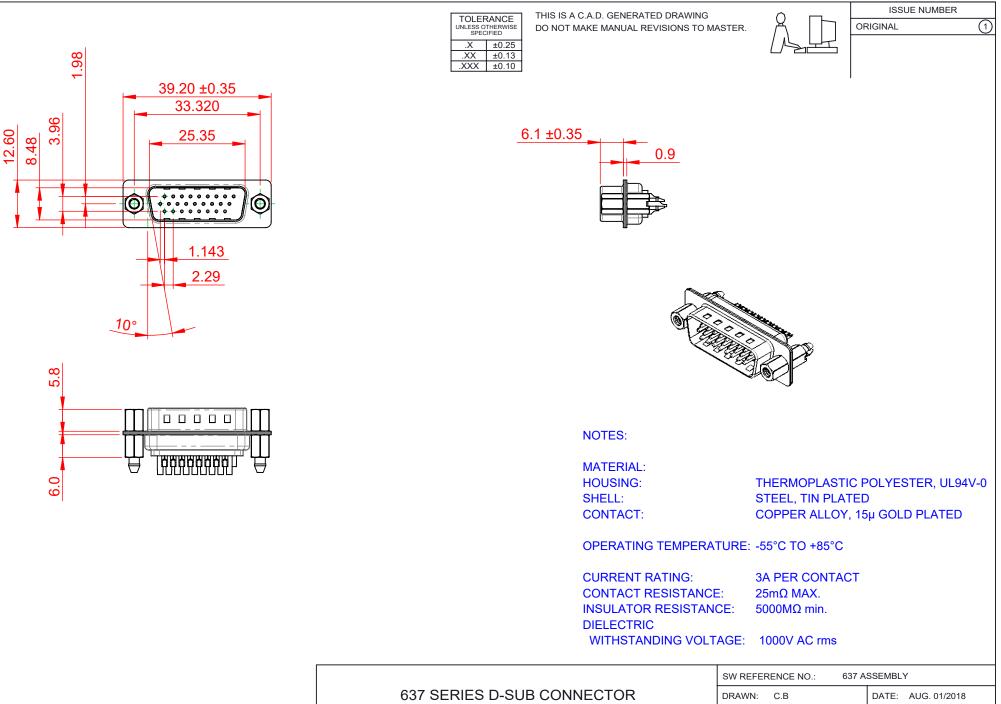

COMPLIANT

THIS SERIES FULLY CONFORMS TO THE EUROPEAN UNION DIRECTIVES 2011/65/EU FOR RoHS COMPLIANCY.

EDAC INC TORONTO, ONTARIO CANADA

THESE DRAWINGS AND SPECIFICATIONS ARE THE PROPERTY OF EDAC INC..AND SHALL NOT BE REPRODUCED, OR COPIED OR USED AS THE BASIS FOR THE MANUFACTURE OR SALE OF APPARATUS WITHOUT WRITTEN PERMISSION.

| SW REFERENCE NO.: 637 ASSEMBLY |                 |       |              |       |   |
|--------------------------------|-----------------|-------|--------------|-------|---|
| DRAWN: C.B                     |                 | DATE: | AUG. 01/2018 |       |   |
| CHECKED:                       |                 | DATE: |              |       |   |
| SCALE: 1:1                     |                 | SHEET | 1            | OF    | 1 |
| DRAWING NUMBER:                | 637-026-332-247 |       |              | ISSUE |   |
| PART NUMBER:                   | 637-026-332-247 |       |              | 1     |   |
|                                |                 |       |              |       |   |