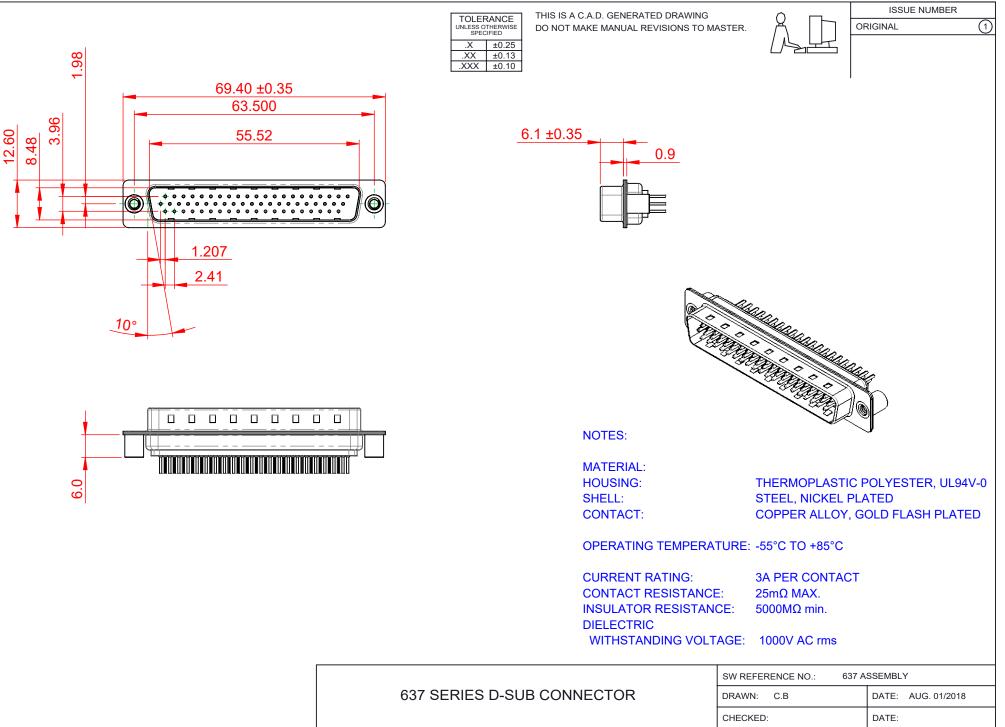

COMPLIANT

THIS SERIES FULLY CONFORMS TO THE EUROPEAN UNION DIRECTIVES 2011/65/EU FOR RoHS COMPLIANCY.

EDAC INC TORONTO, ONTARIO CANADA

THESE DRAWINGS AND SPECIFICATIONS ARE THE PROPERTY OF EDAC INC. AND SHALL NOT BE REPRODUCED, OR COPIED OR USED AS THE BASIS FOR THE MANUFACTURE OR SALE OF APPARATUS WITHOUT WRITTEN PERMISSION.

| SW REFERENCE NO.: 637 ASSEMBLY        |                    |
|---------------------------------------|--------------------|
| DRAWN: C.B                            | DATE: AUG. 01/2018 |
| CHECKED:                              | DATE:              |
| SCALE: 1:1                            | SHEET 1 OF 1       |
| DRAWING NUMBER: 637-062-230-049 ISSUE |                    |
| PART NUMBER: 637-062-230-049 1        |                    |