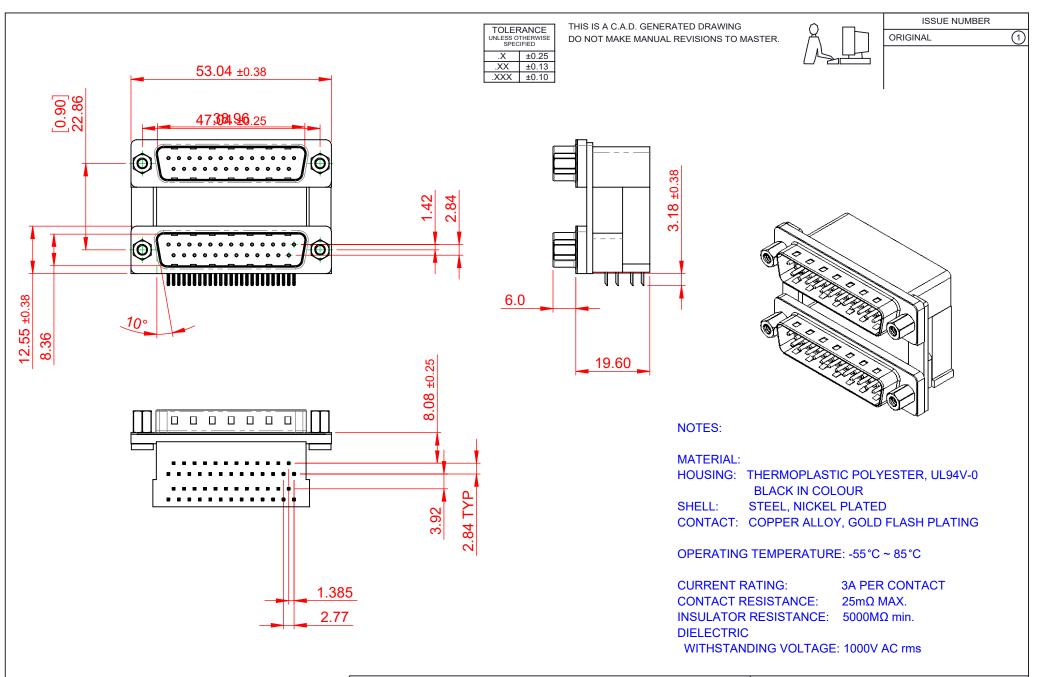

|                        |                                      |                                                                                                                                       | SW REFERENCE NO.: 661 ASSEMBLY |           |                 |       |
|------------------------|--------------------------------------|---------------------------------------------------------------------------------------------------------------------------------------|--------------------------------|-----------|-----------------|-------|
|                        |                                      |                                                                                                                                       | DRAWN: C.B                     |           | DATE: AUG. 01/2 | 018   |
|                        |                                      |                                                                                                                                       | CHECKED:                       |           | DATE:           |       |
| FORMS TO               | EDAC INC                             | THESE DRAWINGS AND SPECIFICATIONS<br>ARE THE PROPERTY OF EDAC INCAND                                                                  | SCALE: 1:1                     |           | SHEET 1 OF      | 1     |
| NRECTIVES<br>MPLIANCY. | YOUR CONNECTION TO QUALITY & SERVICE | SHALL NOT BE REPRODUCED, OR COPIED<br>OR USED AS THE BASIS FOR THE<br>MANUFACTURE OR SALE OF APPARATUS<br>WITHOUT WRITTEN PERMISSION. | DRAWING NUMBER: 661-025-2      |           | 264-009         | ISSUE |
|                        |                                      |                                                                                                                                       | PART NUMBER:                   | 661-025-2 | 264-009         | 1     |