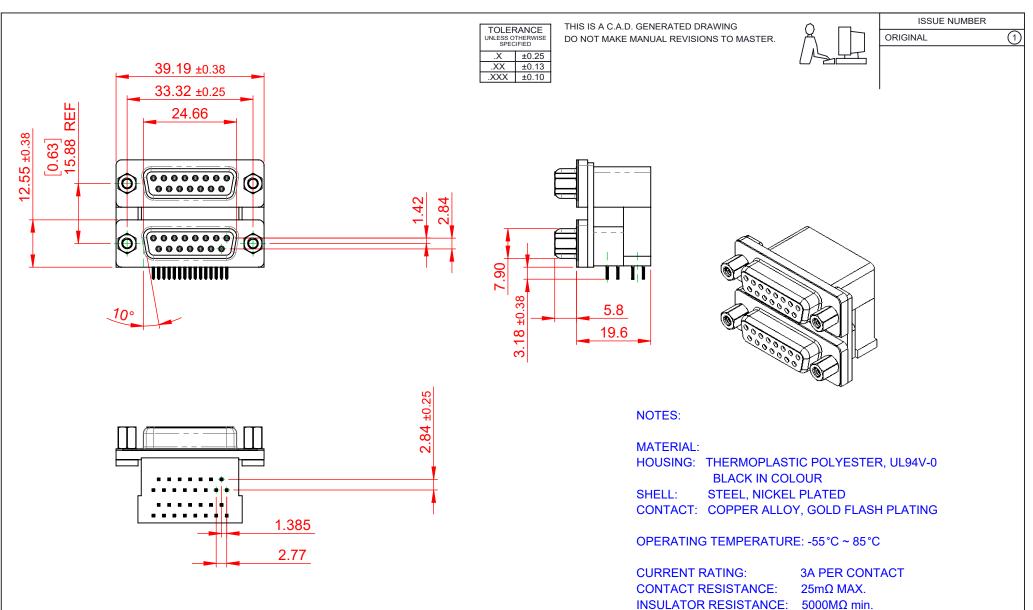

DIELECTRIC WITHSTANDING VOLTAGE: 1000V AC rms

| 662 SERIES D-SUB CONNECTOR                                                   |                                                                                                                                                                                                                | SW REFERENCE NO.: 662 ASSEMBLY  |                  |       |
|------------------------------------------------------------------------------|----------------------------------------------------------------------------------------------------------------------------------------------------------------------------------------------------------------|---------------------------------|------------------|-------|
|                                                                              |                                                                                                                                                                                                                | DRAWN: C.B                      | DATE: AUG. 01/20 | )18   |
|                                                                              |                                                                                                                                                                                                                | CHECKED:                        | DATE:            |       |
| EDAG INC<br>TORONTO, ONTARIO<br>CANADA<br>UR CONNECTION TO QUALITY & SERVICE | THESE DRAWINGS AND SPECIFICATIONS<br>ARE THE PROPERTY OF EDAC INC.,AND<br>SHALL NOT BE REPRODUCED,OR COPIED<br>OR USED AS THE BASIS FOR THE<br>MANUFACTURE OR SALE OF APPARATUS<br>WITHOUT WRITTEN PERMISSION. | SCALE: (IN C.A.D. 1:1)          | SHEET 1 OF       | 1     |
|                                                                              |                                                                                                                                                                                                                | DRAWING NUMBER: 662-015-264-003 |                  | ISSUE |
|                                                                              |                                                                                                                                                                                                                | PART NUMBER: 662-015-2          | 264-003          | 1     |

THIS SERIES FULLY CONFORMS TO THE EUROPEAN UNION DIRECTIVES 2011/65/EU FOR RoHS COMPLIANCY.

| EDAC INC<br>TORONTO, ONTARIO<br>CANADA<br>D QUALITY & SERVICE | THESE DRAWINGS AND<br>ARE THE PROPERTY OF<br>SHALL NOT BE REPROD<br>OR USED AS THE BASIS<br>MANUFACTURE OR SAL<br>WITHOUT WRITTEN PEF |
|---------------------------------------------------------------|---------------------------------------------------------------------------------------------------------------------------------------|