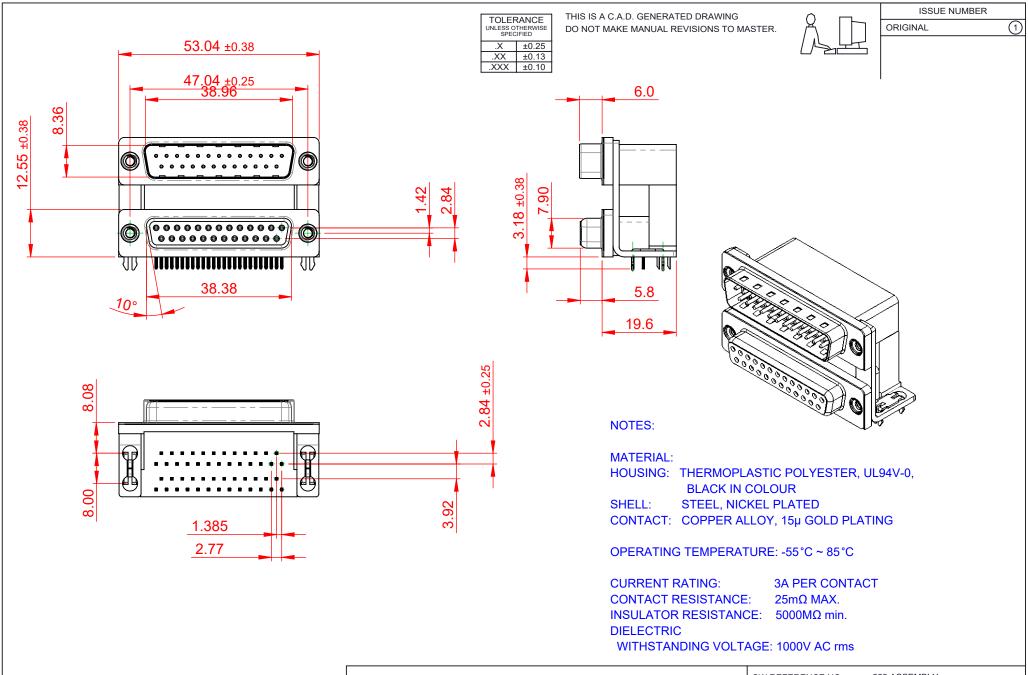

THIS SERIES FULLY CONFORMS TO THE EUROPEAN UNION DIRECTIVES 2011/65/EU FOR RoHS COMPLIANCY.

**EDAC INC** TORONTO, ONTARIO CANADA YOUR CONNECTION TO QUALITY & SERVICE

THESE DRAWINGS AND SPECIFICATIONS ARE THE PROPERTY OF EDAC INC..AND SHALL NOT BE REPRODUCED, OR COPIED OR USED AS THE BASIS FOR THE MANUFACTURE OR SALE OF APPARATUS WITHOUT WRITTEN PERMISSION.

| SW REFERENCE NO.: 663 ASSEMBLY |                    |
|--------------------------------|--------------------|
| DRAWN: C.B                     | DATE: AUG. 01/2018 |
| CHECKED:                       | DATE:              |
| SCALE: (IN C.A.D. 1:1)         | SHEET 1 OF 1       |
| DD4444140 AH HADED 000 00E 0   | 004.005            |

**ISSUE** DRAWING NUMBER: 663-025-364-035 PART NUMBER: 663-025-364-035