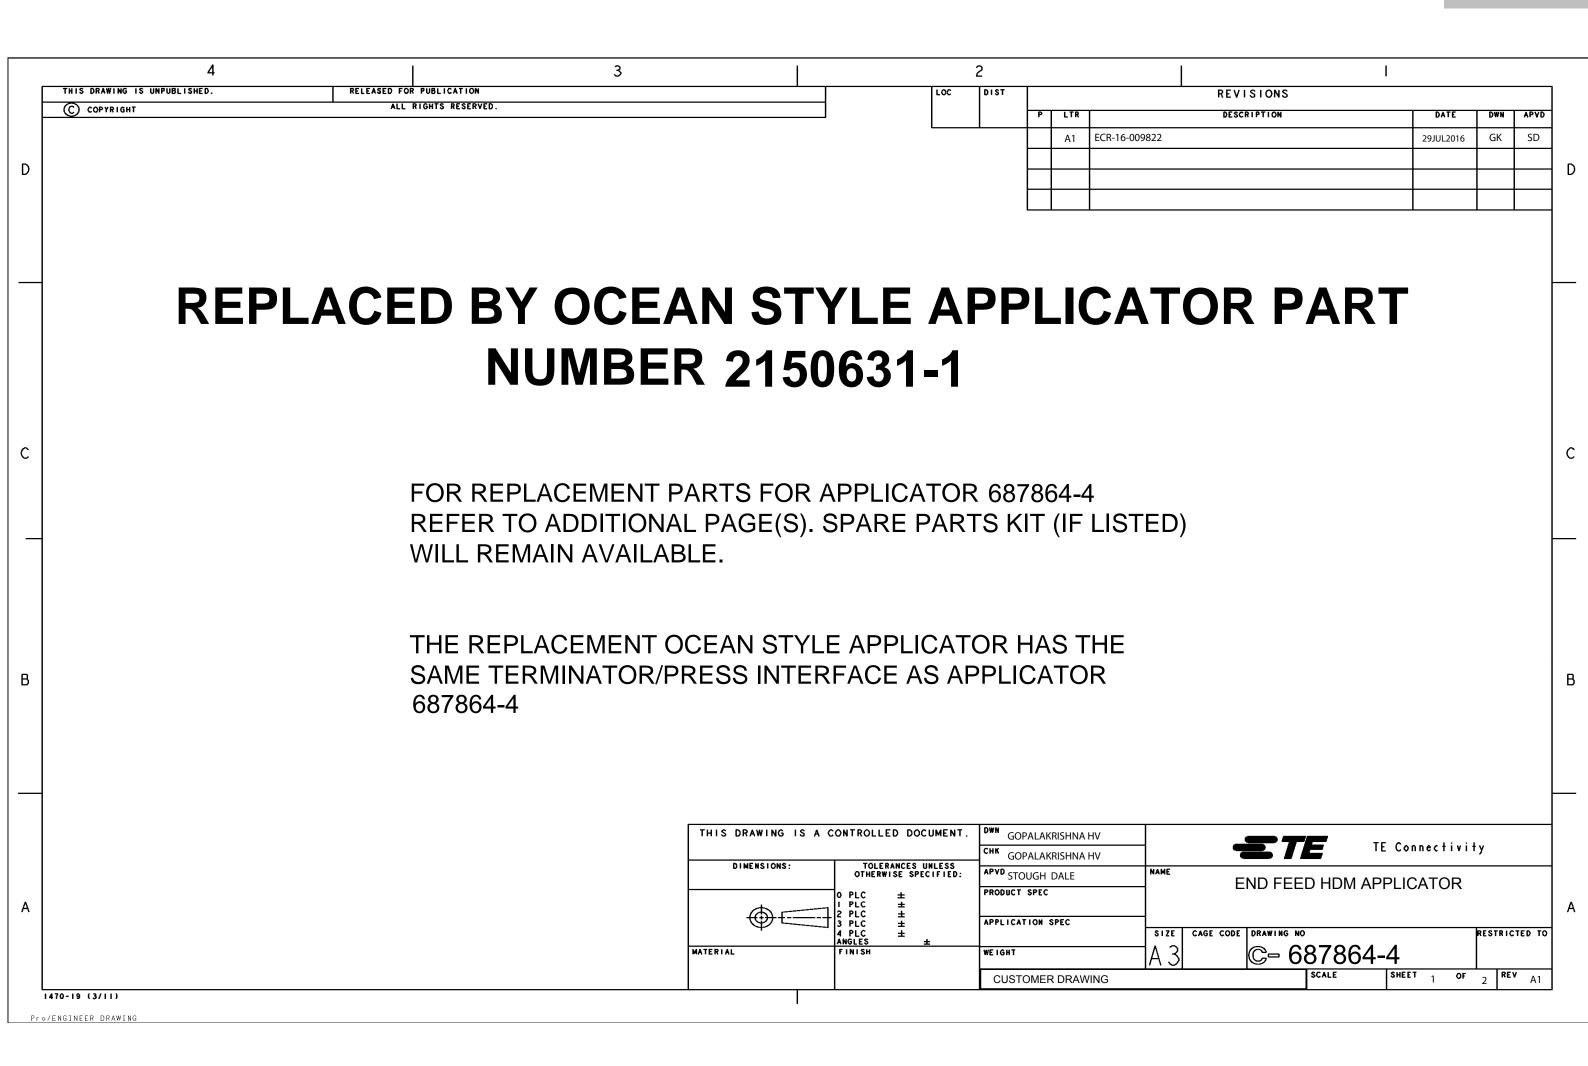

CUSTOMER DRAWING

## DRAWING NUMBER - 687864-4 SHEET 2 OF 2 REV. A1

| BEI                                                          | NCH M                                                                                                                                                                                                                                                                                                                                                                                                                                       |                                                                                             |                                                                                        | MECH POST FEED