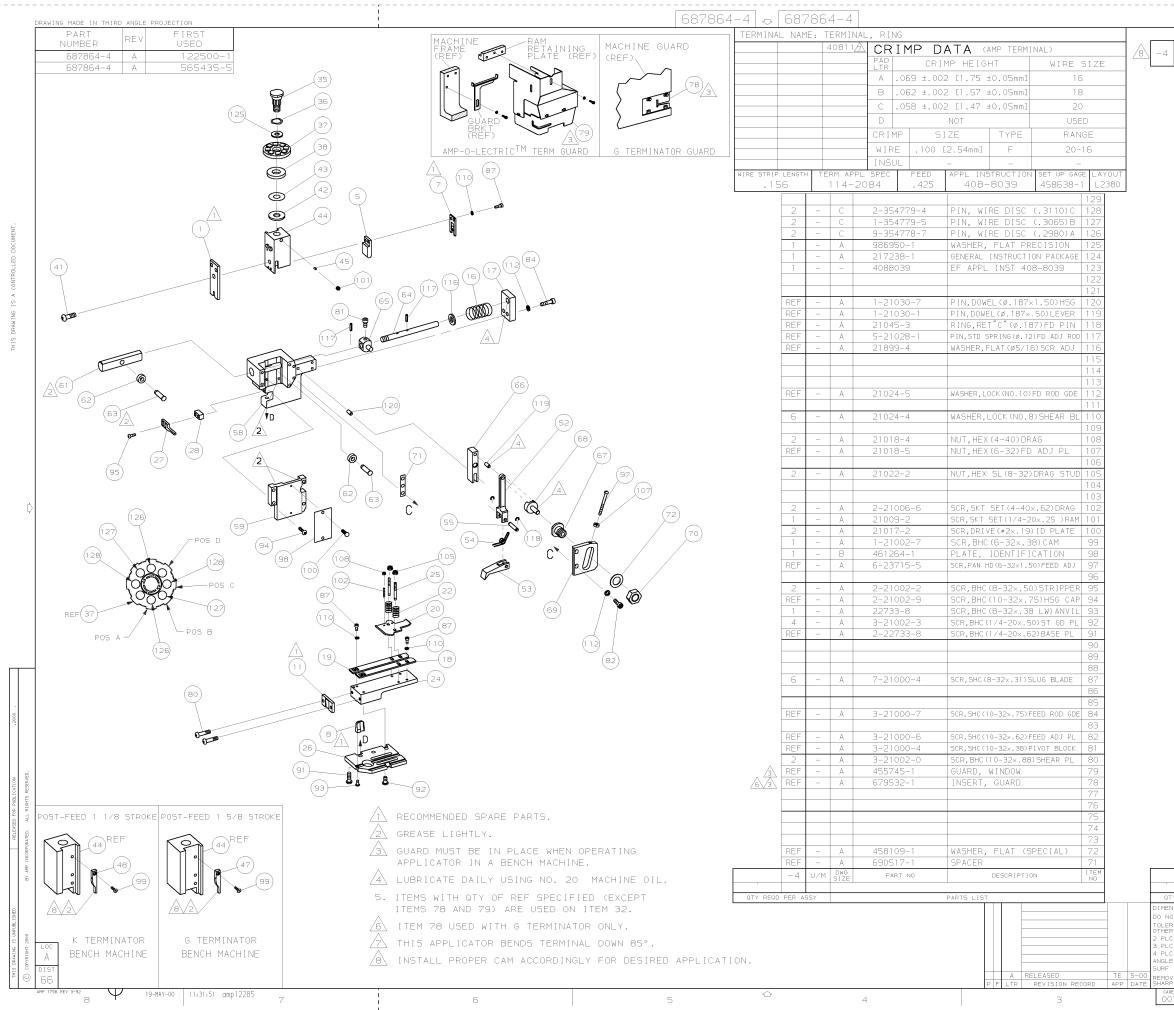

CUSTOMER DRAWING

## DRAWING NUMBER - 687864-4 SHEET 2 OF 2 REV. A1

| BEI                                                          | NCH M                                                                                                                                                                                                                                                                                                                                                                                                                                       |                                                                                             |                                                                                        | MECH POST FEED