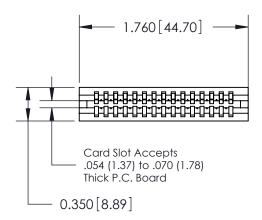

THIS IS A C.A.D. GENERATED DRAWING DO NOT MAKE MANUAL REVISIONS TO MASTER.

ORIGINAL

Contact Information
520-P.C. Tail, Regular Point - Tail LG.=.190(4.83)
.100" (2.54mm) Contact Spacing x .200" (5.08mm) Row Spacing