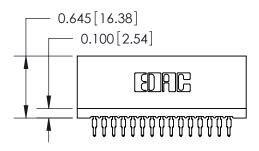

THIS IS A C.A.D. GENERATED DRAWING DO NOT MAKE MANUAL REVISIONS TO MASTER.

ORIGINAL

Contact Information
520-P.C. Tail, Regular Point - Tail LG.=.190(4.83)
.100" (2.54mm) Contact Spacing x .200" (5.08mm) Row Spacing