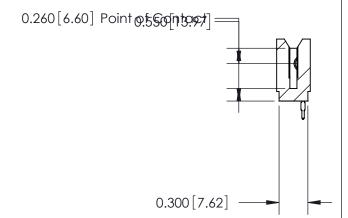

THIS IS A C.A.D. GENERATED DRAWING DO NOT MAKE MANUAL REVISIONS TO MASTER.

ORIGINAL

Contact Information
520-P.C. Tail, Regular Point - Tail LG.=.190(4.83)
.100" (2.54mm) Contact Spacing x .200" (5.08mm) Row Spacing