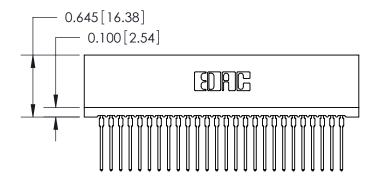

THIS IS A C.A.D. GENERATED DRAWING DO NOT MAKE MANUAL REVISIONS TO MASTER.

ISSUE NUMBER

ORIGINAL

Contact Information
540-Wire Wrap, Regular Point - Tail LG.=.560(14.22)
.100" (2.54mm) Contact Spacing x .200" (5.08mm) Row Spacing

DATE: MAY 04/09

SHEET 1 OF 2

**ISSUE** 

DATE:

745 Series Ultra-Mate Card Edge Connector - Press Fit
Part Number: 745-052-540-206

EDAC INC
TORONTO, ONTARIO
CANADA
YOUR CONNECTION TO QUALITY & SERVICE

TORONTO ON TORONTO ON THE MANUFACTURE OR SALE OF APPARATUS WITHOUT WRITTEN PERMISSION.