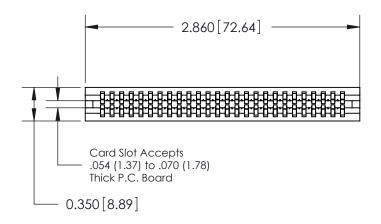

THIS IS A C.A.D. GENERATED DRAWING DO NOT MAKE MANUAL REVISIONS TO MASTER.

ISSUE NUMBER

ORIGINAL

Contact Information
540-Wire Wrap, Regular Point - Tail LG.=.560(14.22)
.100" (2.54mm) Contact Spacing x .200" (5.08mm) Row Spacing

DATE: MAY 04/09

SHEET 1 OF 2

**ISSUE** 

DATE:

745 Series Ultra-Mate Card Edge Connector - Press Fit
Part Number: 745-052-540-206

EDAC INC
TORONTO, ONTARIO
CANADA
YOUR CONNECTION TO QUALITY & SERVICE

TORONTO ON TORONTO ON THE MANUFACTURE OR SALE OF APPARATUS WITHOUT WRITTEN PERMISSION.