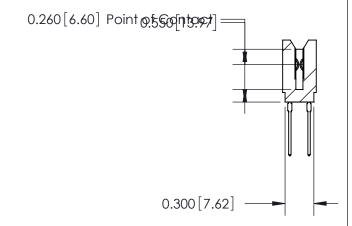

THIS IS A C.A.D. GENERATED DRAWING DO NOT MAKE MANUAL REVISIONS TO MASTER.

ISSUE NUMBER

ORIGINAL

Contact Information
540-Wire Wrap, Regular Point - Tail LG.=.560(14.22)
.100" (2.54mm) Contact Spacing x .200" (5.08mm) Row Spacing

DATE: MAY 04/09

SHEET 1 OF 2

**ISSUE** 

DATE:

745 Series Ultra-Mate Card Edge Connector - Press Fit
Part Number: 745-052-540-206

EDAC INC
TORONTO, ONTARIO
CANADA
YOUR CONNECTION TO QUALITY & SERVICE

TORONTO ON TORONTO ON THE MANUFACTURE OR SALE OF APPARATUS WITHOUT WRITTEN PERMISSION.