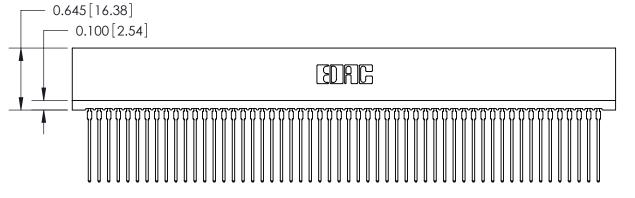

THIS IS A C.A.D. GENERATED DRAWING DO NOT MAKE MANUAL REVISIONS TO MASTER.

ISSUE NUMBER

ORIGINAL

Contact Information
541-Wire Wrap, Regular Point - Tail LG.=.750(19.05)
.100" (2.54mm) Contact Spacing x .200" (5.08mm) Row Spacing