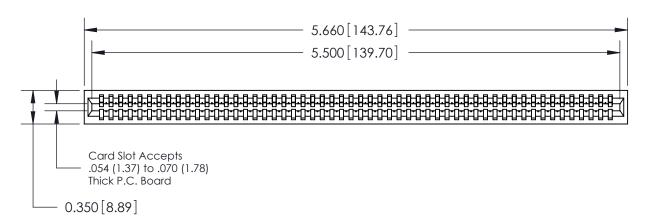

ACAD REFERENCE NO.

745 Series Ultra-Mate Card Edge Connector - Press Fit

Part Number: 745-054-541-101

YOUR CONNECTION TO QUALITY & SERVICE

**EDAC INC** TORONTO, ONTARIO CANADA

THESE DRAWINGS AND SPECIFICATIONS ARE THE PROPERTY OF EDAC INC.,AND SHALL NOT BE REPRODUCED, OR COPIED OR USED AS THE BASIS FOR THE MANUFACTURE OR SALE OF APPARATUS WITHOUT WRITTEN PERMISSION.