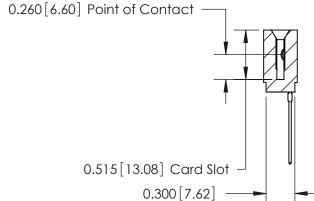

THIS IS A C.A.D. GENERATED DRAWING DO NOT MAKE MANUAL REVISIONS TO MASTER.

ISSUE NUMBER

ORIGINAL

Contact Information
541-Wire Wrap, Regular Point - Tail LG.=.750(19.05)
.100" (2.54mm) Contact Spacing x .200" (5.08mm) Row Spacing