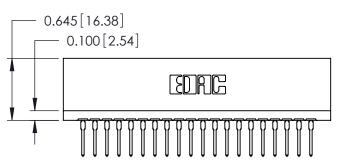

ORIGINAL

Contact Information
527-P.C. Tail, High Point - Tail LG.=.375(9.53)
.125" (3.18mm) Contact Spacing x .250" (6.35mm) Row Spacing

0.290 [7.37] Point of Contact — 0.095[2.41] 0.515[13.08] Card Slot — 0.340[8.64]