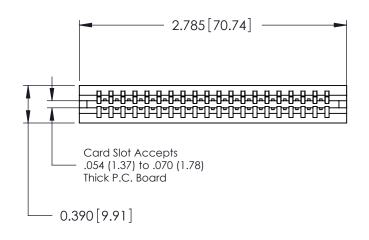

ORIGINAL

Contact Information
527-P.C. Tail, High Point - Tail LG.=.375(9.53)
.125" (3.18mm) Contact Spacing x .250" (6.35mm) Row Spacing

0.290 [7.37] Point of Contact — 0.095[2.41] 0.515[13.08] Card Slot — 0.340[8.64]