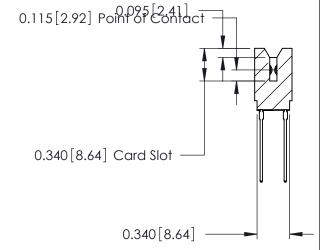

ORIGINAL

746-ENG MASTER

DATE: AUG 20/09

SHEET 1 OF 1

ISSUE

DATE:

Contact Information
541-Wire Wrap, Regular Point - Tail LG.=.750(19.05)
.125" (3.18mm) Contact Spacing x .250" (6.35mm) Row Spacing

|  | 746 Series Ultra-Mate Card Edge Connector - Press Fit<br>Part Number: 746-048-541-606 |                   |                                                                                                       | ACAD REFERENCE NO. |       |   |
|--|---------------------------------------------------------------------------------------|-------------------|-------------------------------------------------------------------------------------------------------|--------------------|-------|---|
|  |                                                                                       |                   |                                                                                                       | DRAWN:             | J.LEE | [ |
|  |                                                                                       |                   |                                                                                                       | CHECKED:           |       |   |
|  | EDNG                                                                                  | EDAC INC          | THESE DRAWINGS AND SPECIFICATIONS ARE THE PROPERTY OF EDAC INC.,AND SHALL NOT BE REPRODUCED,OR COPIED | SCALE:             |       | 5 |
|  |                                                                                       | TORONTO, ONTARIO  |                                                                                                       | DRAWING NUMBER     |       |   |
|  |                                                                                       | CANADA            | OR USED AS THE BASIS FOR THE<br>MANUFACTURE OR SALE OF APPARATUS                                      | 746-ENG MASTER     |       |   |
|  | YOUR CONNECTION TO                                                                    | QUALITY & SERVICE | WITHOUT WRITTEN PERMISSION.                                                                           |                    |       |   |