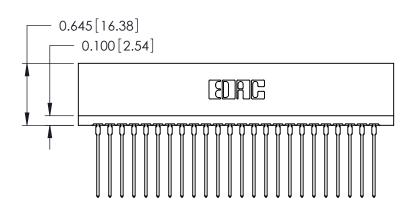

ORIGINAL

746-ENG MASTER

DATE: AUG 20/09

SHEET 1 OF 1

ISSUE

DATE:

Contact Information
541-Wire Wrap, Regular Point - Tail LG.=.750(19.05)
.125" (3.18mm) Contact Spacing x .250" (6.35mm) Row Spacing

|  | 746 Series Ultra-Mate Card Edge Connector - Press Fit<br>Part Number: 746-048-541-606 |                   |                                                                                                       | ACAD REFERENCE NO. |       |   |
|--|---------------------------------------------------------------------------------------|-------------------|-------------------------------------------------------------------------------------------------------|--------------------|-------|---|
|  |                                                                                       |                   |                                                                                                       | DRAWN:             | J.LEE | [ |
|  |                                                                                       |                   |                                                                                                       | CHECKED:           |       |   |
|  | EDNG                                                                                  | EDAC INC          | THESE DRAWINGS AND SPECIFICATIONS ARE THE PROPERTY OF EDAC INC.,AND SHALL NOT BE REPRODUCED,OR COPIED | SCALE:             |       | 5 |
|  |                                                                                       | TORONTO, ONTARIO  |                                                                                                       | DRAWING NUMBER     |       |   |
|  |                                                                                       | CANADA            | OR USED AS THE BASIS FOR THE<br>MANUFACTURE OR SALE OF APPARATUS                                      | 746-ENG MASTER     |       |   |
|  | YOUR CONNECTION TO                                                                    | QUALITY & SERVICE | WITHOUT WRITTEN PERMISSION.                                                                           |                    |       |   |