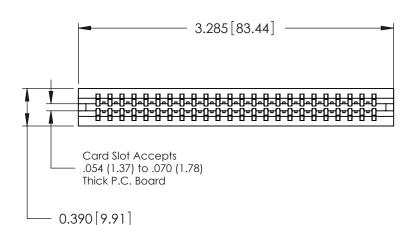

ORIGINAL

746-ENG MASTER

DATE: AUG 20/09

SHEET 1 OF 1

ISSUE

DATE:

Contact Information
541-Wire Wrap, Regular Point - Tail LG.=.750(19.05)
.125" (3.18mm) Contact Spacing x .250" (6.35mm) Row Spacing

|  | 746 Series Ultra-Mate Card Edge Connector - Press Fit<br>Part Number: 746-048-541-606 |                   |                                                                                                       | ACAD REFERENCE NO. |       |   |
|--|---------------------------------------------------------------------------------------|-------------------|-------------------------------------------------------------------------------------------------------|--------------------|-------|---|
|  |                                                                                       |                   |                                                                                                       | DRAWN:             | J.LEE | [ |
|  |                                                                                       |                   |                                                                                                       | CHECKED:           |       |   |
|  | EDNG                                                                                  | EDAC INC          | THESE DRAWINGS AND SPECIFICATIONS ARE THE PROPERTY OF EDAC INC.,AND SHALL NOT BE REPRODUCED,OR COPIED | SCALE:             |       | 5 |
|  |                                                                                       | TORONTO, ONTARIO  |                                                                                                       | DRAWING NUMBER     |       |   |
|  |                                                                                       | CANADA            | OR USED AS THE BASIS FOR THE<br>MANUFACTURE OR SALE OF APPARATUS                                      | 746-ENG MASTER     |       |   |
|  | YOUR CONNECTION TO                                                                    | QUALITY & SERVICE | WITHOUT WRITTEN PERMISSION.                                                                           |                    |       |   |