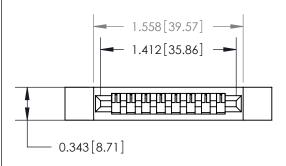

## **Contact Detail**

PC Tail .046x.013(1.17x0.33) - Tail LG=.358(9.09)

.156 [3.96] Contact Spacing x .200 [5.08] Row Spacing

**See Accompanying Page for:** 

**Contact Bend Details** 

**SECTION A-A** 

.095 [2.41] Point of Contact (Measured from bottom of Card Slot) Card Slot Accepts .054 [1.37]

to .070 [1.78] Thick P.C. Board

| 807/857 Series High Temp Card Edge Connector |
|----------------------------------------------|
| Part Number: 807-008-427-112                 |

YOUR CONNECTION TO QUALITY & SERVICE