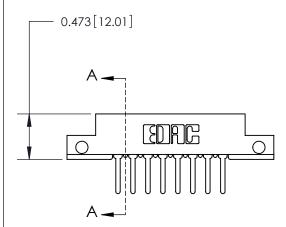

## **Mounting Option**

.128 (3.25) Dia. Side Mounting Holes

## **Contact Detail**

PC Tail .046x.013(1.17x0.33) - Tail LG=.358(9.09)

.156 [3.96] Contact Spacing x .200 [5.08] Row Spacing





**See Accompanying Page for:** 

**Contact Bend Details** 



**SECTION A-A** 

.095 [2.41] Point of Contact (Measured from bottom of Card Slot) Card Slot Accepts .054 [1.37]

to .070 [1.78] Thick P.C. Board

| 807/857 Series High Temp Card Edge Connector |
|----------------------------------------------|
| Part Number: 807-008-427-112                 |

YOUR CONNECTION TO QUALITY & SERVICE

| ACAD REFERENCE NO | . 807 ENG MASTER |
|-------------------|------------------|
| DRAWN: J.LEE      | DATE: AUG. 11/09 |
| CHECKED:          | DATE:            |
| SCALE: NTS        | SHEET 1 OF 2     |
| DRAWING NUMBER    | ISSUE            |

807 Assembly