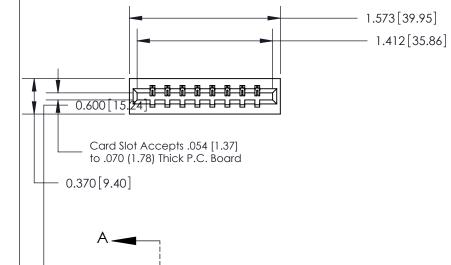

## **Contact Detail**

544-Wire Wrap .050x.025(1.27x0.64) - Tail LG=.750(19.05)

.156 [3.96] Contact Spacing x .200 [5.08] Row Spacing

THIS IS A C.A.D. GENERATED DRAWING DO NOT MAKE MANUAL REVISIONS TO MASTER.

ISSUE NUMBER

ORIGINAL

EDAG

SECTION A-A 0.388 [9.86] Card Slot .160 [4.06] Point of Contact-

ACAD REFERENCE NO.

833 Series High Temp Card Edge Connector Part Number: 833-008-544-101

YOUR CONNECTION TO QUALITY & SERVICE