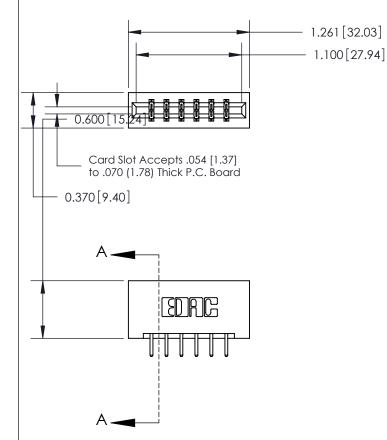

## **Mounting Option**

01-No Mounting Lugs

## **Contact Detail**

520-P.C. Tail .030x.018(0.76x0.46) - Tail LG=.175(4.45) .156 [3.96] Contact Spacing x .200 [5.08] Row Spacing

THIS IS A C.A.D. GENERATED DRAWING DO NOT MAKE MANUAL REVISIONS TO MASTER.

ISSUE NUMBER

ORIGINAL

SECTION A-A 0.388 [9.86] Card Slot .160 [4.06] Point of Contact-

## 833 Series High Temp Card Edge Connector Part Number: 833-012-520-201

YOUR CONNECTION TO QUALITY & SERVICE

**EDAC INC** TORONTO, ONTARIO CANADA

THESE DRAWINGS AND SPECIFICATIONS ARE THE PROPERTY OF EDAC INC.,AND SHALL NOT BE REPRODUCED, OR COPIED OR USED AS THE BASIS FOR THE MANUFACTURE OR SALE OF APPARATUS WITHOUT WRITTEN PERMISSION.