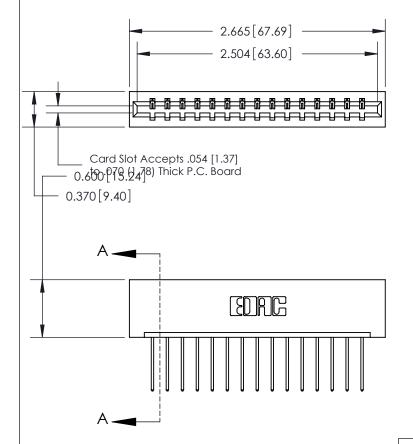

ISSUE NUMBER ORIGINAL

833 Series High Temp Card Edge Connector Part Number: 833-015-540-101

YOUR CONNECTION TO QUALITY & SERVICE

**EDAC INC** TORONTO, ONTARIO CANADA

THESE DRAWINGS AND SPECIFICATIONS ARE THE PROPERTY OF EDAC INC.,AND SHALL NOT BE REPRODUCED, OR COPIED OR USED AS THE BASIS FOR THE MANUFACTURE OR SALE OF APPARATUS WITHOUT WRITTEN PERMISSION.

.160 [4.06] Point of Contact-

| ACAD REFERENCE NO. | 833 ENG MASTER   |  |  |
|--------------------|------------------|--|--|
| DRAWN: J.LEE       | DATE: OCT. 14/09 |  |  |
| CHECKED:           | DATE:            |  |  |
| SCALE: NTS         | SHEET 1 OF 3     |  |  |
| DRAWING NUMBER     | ISSUE            |  |  |
| 833 Assembly       | 1                |  |  |